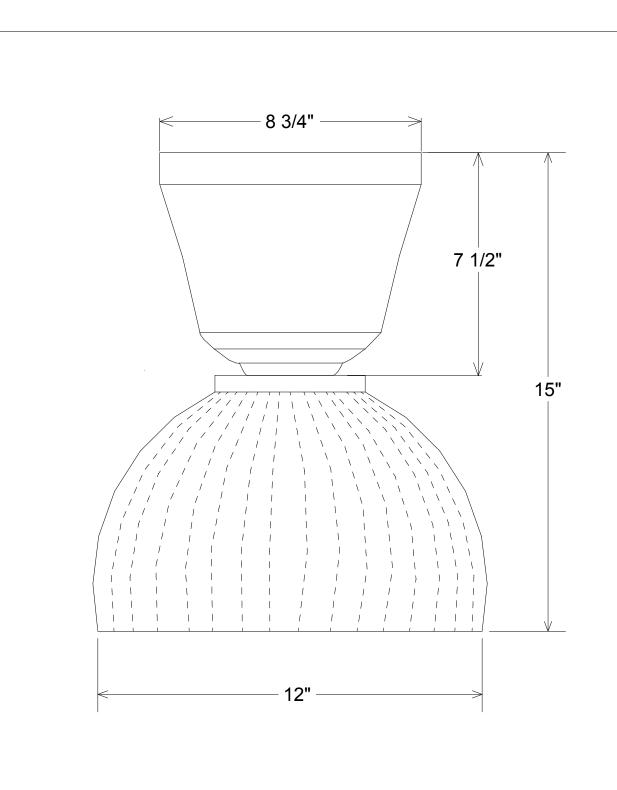

| Unless Otherwise Specified:  Dimensions in Inches Tolerances: Fractional ± Angular: Mach ± Bend ± Two Place Decimal ± Three Place Decimal ± |                                 | Name   | Date     | Duimedite Mfm Com                 |                 |          |         |      |
|---------------------------------------------------------------------------------------------------------------------------------------------|---------------------------------|--------|----------|-----------------------------------|-----------------|----------|---------|------|
|                                                                                                                                             | Drawn                           | T.A.R. | 06/02/10 | Primelite Mfg. Corp.              |                 |          |         |      |
|                                                                                                                                             | Checked                         |        |          | 181/1124 BF 12" Acrylic Prismatic |                 |          |         |      |
|                                                                                                                                             | ENG Appr.                       |        |          |                                   |                 |          |         |      |
|                                                                                                                                             | MFR Appr.                       |        |          |                                   |                 |          |         |      |
|                                                                                                                                             | QA                              |        |          |                                   |                 |          |         |      |
|                                                                                                                                             | Comments  CAD Generated Drawing |        |          |                                   |                 |          |         |      |
| Construction: steel                                                                                                                         |                                 |        |          | Size                              | Drawing No. Rev |          |         | lev  |
| Plating and painted finishes available                                                                                                      |                                 | odate  |          | A 0001                            |                 |          |         | A    |
| Lamp: 1-150 HID                                                                                                                             |                                 |        |          | Scale                             | 1:5             | CAD File | Sheet 1 | of 1 |