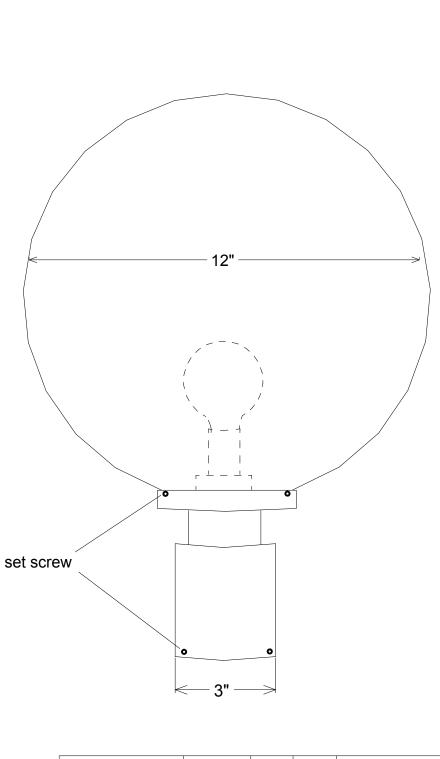

| Unless Otherwise Specified:  Dimensions in Inches Tolerances: Fractional ± Angular: Mach ± Bend ± Two Place Decimal ± Three Place Decimal ± |                       | Name   | Date     | Drimolita Mfg. Corn                        |                                       |          |         |        |
|---------------------------------------------------------------------------------------------------------------------------------------------|-----------------------|--------|----------|--------------------------------------------|---------------------------------------|----------|---------|--------|
|                                                                                                                                             | Drawn                 | T.A.R. | 09/24/10 | Primelite Mfg. Corp.                       |                                       |          |         |        |
|                                                                                                                                             | Checked               |        |          | 1782 N 12" Superlex Post Light For 3" post |                                       |          |         |        |
|                                                                                                                                             | ENG Appr.             |        |          |                                            |                                       |          |         |        |
|                                                                                                                                             | MFR Appr.             |        |          |                                            |                                       |          |         |        |
|                                                                                                                                             | QA                    |        |          |                                            |                                       |          |         |        |
|                                                                                                                                             | Comments              |        |          |                                            |                                       |          |         |        |
| Superlex with aluminum necked holder                                                                                                        | CAD Generated Drawing |        | Size     | Drawing No.                                |                                       |          | Rev     |        |
|                                                                                                                                             | Bulb not included     |        | A 0001 A |                                            |                                       | Δ        |         |        |
| Lamp: 1-200A                                                                                                                                |                       |        |          |                                            | , , , , , , , , , , , , , , , , , , , |          |         |        |
| Do Not Scale Drawing                                                                                                                        |                       |        |          | Scale                                      | 1:3                                   | CAD File | Sheet , | 1 of 1 |