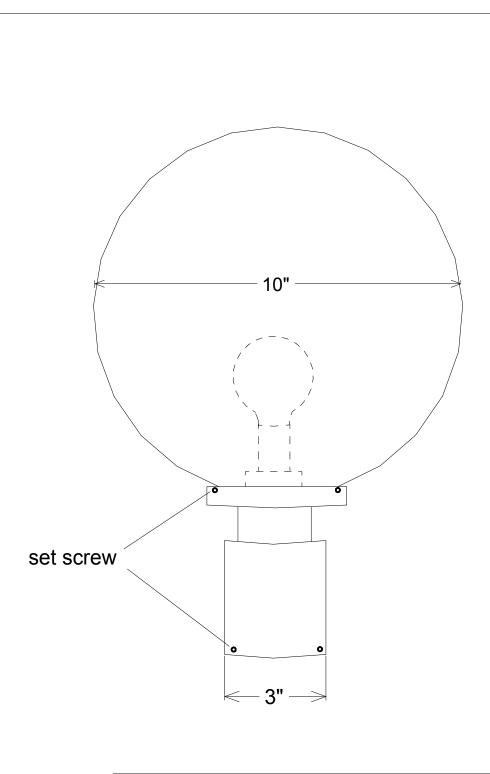

| Unless Otherwise Specified:                                                                                    |                       | Name   | Date     | Drimalita Mfa Carn                          |     |          |         |        |
|----------------------------------------------------------------------------------------------------------------|-----------------------|--------|----------|---------------------------------------------|-----|----------|---------|--------|
| Dimensions in Inches Tolerances: Fractional ± Angular: Mach ± Bend ± Two Place Decimal ± Three Place Decimal ± | Drawn                 | T.A.R. | 09/24/10 | Primelite Mfg. Corp.                        |     |          |         |        |
|                                                                                                                | Checked               |        |          | 1780 N  10" Superlex Post Light For 3" post |     |          |         |        |
|                                                                                                                | ENG Appr.             |        |          |                                             |     |          |         |        |
|                                                                                                                | MFR Appr.             |        |          |                                             |     |          |         |        |
|                                                                                                                | QA                    |        |          |                                             |     |          |         |        |
|                                                                                                                | Comments              |        |          |                                             |     |          |         |        |
| Superlex with aluminum necked holder                                                                           | CAD Generated Drawing |        | Size     | Drawing No.                                 |     |          | Rev     |        |
|                                                                                                                | Bulb not included     |        | Α        | A 0001 A                                    |     |          |         |        |
| Lamp: 1-150A                                                                                                   |                       |        |          |                                             |     |          |         | ^      |
| Do Not Scale Drawing                                                                                           | 1                     |        |          | Scale                                       | 1:3 | CAD File | Sheet , | 1 of 1 |