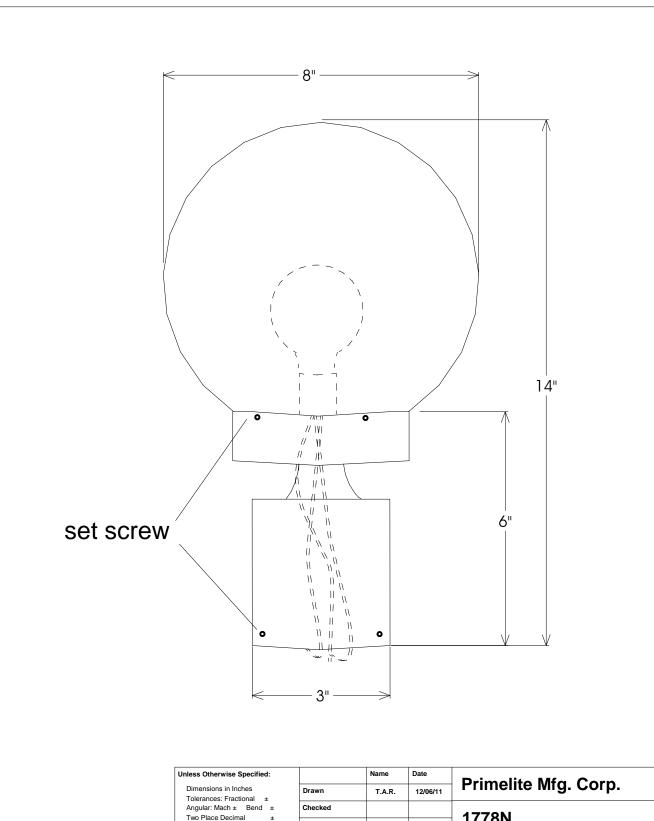

|  | Unless Otherwise Specified:  Dimensions in Inches Tolerances: Fractional ± Angular: Mach ± Bend ± Two Place Decimal ± Three Place Decimal ± |                                          | Name   | Date     | Drimalita Mfg. Carp         |     |          |       |        |  |
|--|---------------------------------------------------------------------------------------------------------------------------------------------|------------------------------------------|--------|----------|-----------------------------|-----|----------|-------|--------|--|
|  |                                                                                                                                             | Drawn                                    | T.A.R. | 12/06/11 | Primelite Mfg. Corp.  1778N |     |          |       |        |  |
|  |                                                                                                                                             | Checked                                  |        |          |                             |     |          |       |        |  |
|  |                                                                                                                                             | ENG Appr.                                |        |          |                             |     |          |       |        |  |
|  |                                                                                                                                             | MFR Appr.                                |        |          |                             |     |          |       |        |  |
|  |                                                                                                                                             | QA                                       |        |          | For 3" post                 |     |          |       |        |  |
|  |                                                                                                                                             | Comments                                 |        |          |                             |     |          |       |        |  |
|  | Superlex with aluminum<br>necked holder                                                                                                     | CAD Generated Drawing  Bulb not included |        |          | A Drawing No.               |     |          |       | Rev    |  |
|  | Lamp: 1-100A                                                                                                                                |                                          |        |          |                             |     |          |       | Α      |  |
|  | Do Not Scale Drawing                                                                                                                        |                                          |        |          | Scale                       | 1:4 | CAD File | Sheet | 1 of 1 |  |