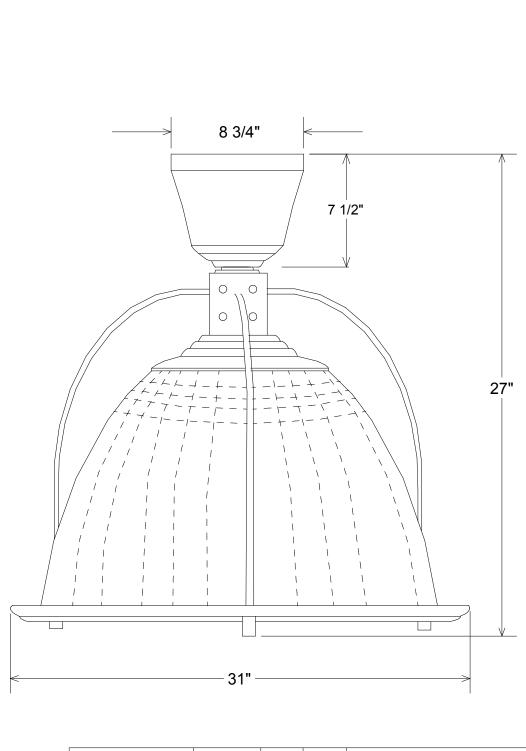

| Unless Otherwise Specified:                                                                                    |                   | Name                   | Date     | Duine alita Mfa. Oama                                            |                 |          |       |        |  |
|----------------------------------------------------------------------------------------------------------------|-------------------|------------------------|----------|------------------------------------------------------------------|-----------------|----------|-------|--------|--|
| Dimensions in Inches Tolerances: Fractional ± Angular: Mach ± Bend ± Two Place Decimal ± Three Place Decimal ± | Drawn             | T.A.R.                 | 06/02/10 | Primelite Mfg. Corp.  161/1254 BF  31" Acrylic Prismatic w/ Bars |                 |          |       |        |  |
|                                                                                                                | Checked           |                        |          |                                                                  |                 |          |       |        |  |
|                                                                                                                | ENG Appr.         |                        |          |                                                                  |                 |          |       |        |  |
|                                                                                                                | MFR Appr.         |                        |          |                                                                  |                 |          |       |        |  |
|                                                                                                                | QA                |                        |          |                                                                  | •               |          |       |        |  |
|                                                                                                                | Comments          |                        |          |                                                                  |                 |          |       |        |  |
| Construction: steel                                                                                            |                   | CAD Generated Drawing  |          |                                                                  | Drawing No. Rev |          |       |        |  |
| Plating and painted finishes available                                                                         | Do Not Manually U | Do Not Manually Update |          | Α                                                                | 0001            |          |       | A      |  |
| Lamp: 1-400HID                                                                                                 |                   |                        |          | Scale                                                            | 1:6             | CAD File | Sheet | 1 of 1 |  |