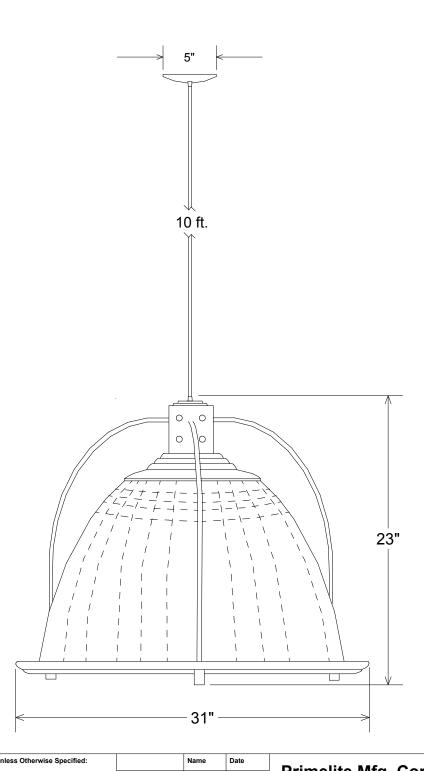

| Unless Otherwise Specified:  Dimensions in Inches Tolerances: Fractional ± Angular: Mach ± Bend ± Two Place Decimal ± Three Place Decimal ± |                                              | Name   | Date     | Duine alita Mfa. Carra                    |                 |          |       |        |
|---------------------------------------------------------------------------------------------------------------------------------------------|----------------------------------------------|--------|----------|-------------------------------------------|-----------------|----------|-------|--------|
|                                                                                                                                             | Drawn                                        | T.A.R. | 06/01/10 | Primelite Mfg. Corp.                      |                 |          |       |        |
|                                                                                                                                             | Checked                                      |        |          | 161/1254<br>31" Acrylic Prismatic w/ Bars |                 |          |       |        |
|                                                                                                                                             | ENG Appr.                                    |        |          |                                           |                 |          |       |        |
|                                                                                                                                             | MFR Appr.                                    |        |          |                                           |                 |          |       |        |
|                                                                                                                                             | QA                                           |        |          |                                           |                 |          |       |        |
|                                                                                                                                             | Comments                                     |        |          |                                           |                 |          |       |        |
| Construction: steel                                                                                                                         | CAD Generated Drawing Do Not Manually Update |        |          | Size                                      | Drawing No. Rev |          |       |        |
|                                                                                                                                             |                                              |        |          | Α                                         | 0001            |          |       | Α      |
| Plating and painted finishes available                                                                                                      |                                              |        |          | ^                                         | 0001            |          |       | ^      |
| Lamp: 1-300A or 1-250 HID                                                                                                                   |                                              |        |          | Scale                                     | 1:8             | CAD File | Sheet | l of 1 |