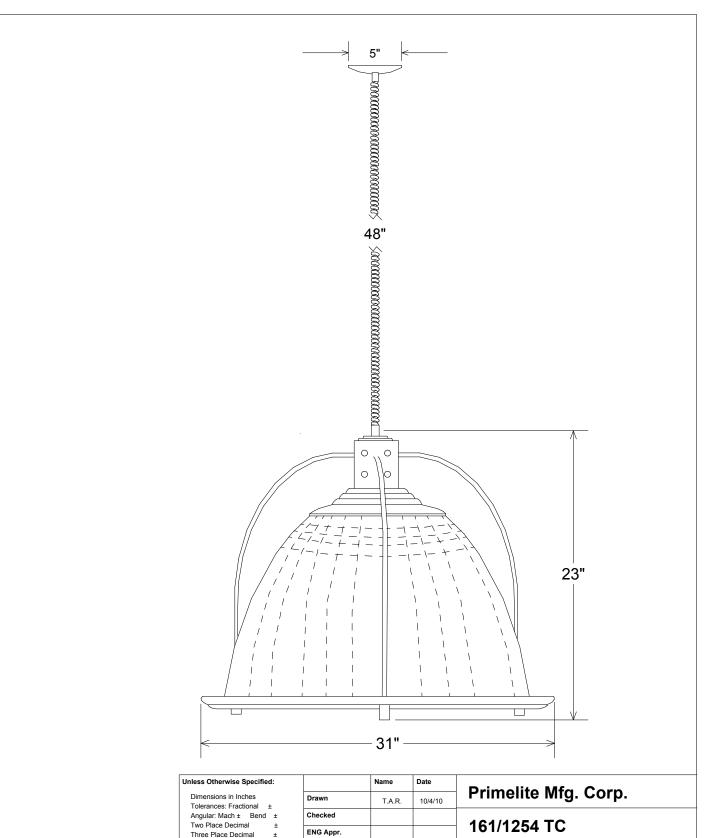

|                                                             | Onless Otherwise Specified:                                                                                    |                        | Name   | Date    | Primelite Mfg. Corp.  161/1254 TC  31" Acrylic Prismatic w/ Bars Telephone Cord |             |          |       |        |
|-------------------------------------------------------------|----------------------------------------------------------------------------------------------------------------|------------------------|--------|---------|---------------------------------------------------------------------------------|-------------|----------|-------|--------|
|                                                             | Dimensions in Inches Tolerances: Fractional ± Angular: Mach ± Bend ± Two Place Decimal ± Three Place Decimal ± | Drawn                  | T.A.R. | 10/4/10 |                                                                                 |             |          |       |        |
|                                                             |                                                                                                                | Checked                |        |         |                                                                                 |             |          |       |        |
|                                                             |                                                                                                                | ENG Appr.              |        |         |                                                                                 |             |          |       |        |
|                                                             |                                                                                                                | MFR Appr.              |        |         |                                                                                 |             |          |       |        |
|                                                             |                                                                                                                | QA                     |        |         |                                                                                 |             |          |       |        |
|                                                             |                                                                                                                | Comments               |        |         |                                                                                 |             |          |       |        |
| Construction: steel  Plating and painted finishes available |                                                                                                                | CAD Generated Drawing  |        |         | Size                                                                            | Drawing No. |          |       | Rev    |
|                                                             |                                                                                                                | Do Not Manually Update |        | Α       | 0001                                                                            |             | Δ        |       |        |
|                                                             |                                                                                                                |                        |        |         | 0001                                                                            |             |          |       |        |
|                                                             | Lamp: 1-300A or 1-250 HID                                                                                      | 1                      |        |         | Scale                                                                           | 1:8         | CAD File | Sheet | 1 of 1 |