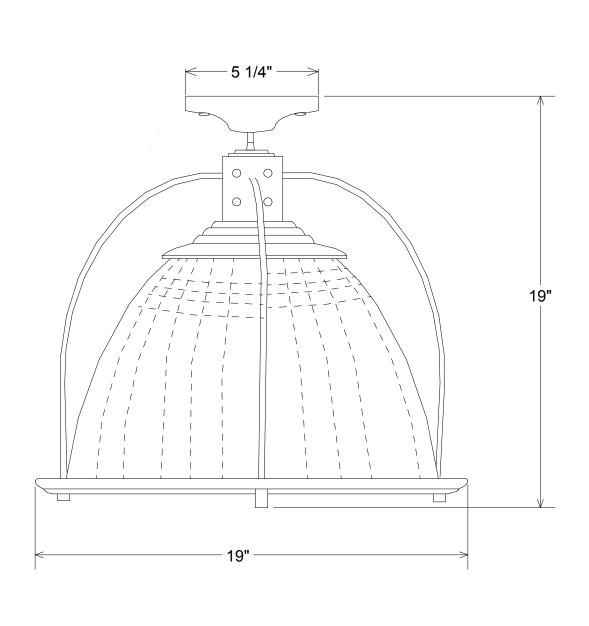

| Unless Otherwise Specified:                                                                                    |                       | Name   | Date     | Primelite Mfg. Corp.  161/1164 F  19" Acrylic Prismatic w/ Bars |             |          |       |        |
|----------------------------------------------------------------------------------------------------------------|-----------------------|--------|----------|-----------------------------------------------------------------|-------------|----------|-------|--------|
| Dimensions in Inches Tolerances: Fractional ± Angular: Mach ± Bend ± Two Place Decimal ± Three Place Decimal ± | Drawn                 | T.A.R. | 06/02/10 |                                                                 |             |          |       |        |
|                                                                                                                | Checked               |        |          |                                                                 |             |          |       |        |
|                                                                                                                | ENG Appr.             |        |          |                                                                 |             |          |       |        |
|                                                                                                                | MFR Appr.             |        |          |                                                                 |             |          |       |        |
|                                                                                                                | QA                    |        |          |                                                                 |             |          |       |        |
|                                                                                                                | Comments              |        |          | 1                                                               |             |          |       |        |
| Construction: steel                                                                                            | CAD Generated Drawing |        |          | Size                                                            | Drawing No. |          |       | Rev    |
| Plating and painted finishes available                                                                         | Do Not Manually U     | pdate  |          | Α                                                               | 0001        |          |       | Α      |
| Lamp: 1-300A or 1-250 HID                                                                                      |                       |        |          | Scale                                                           | 1:5         | CAD File | Sheet | 1 of 1 |