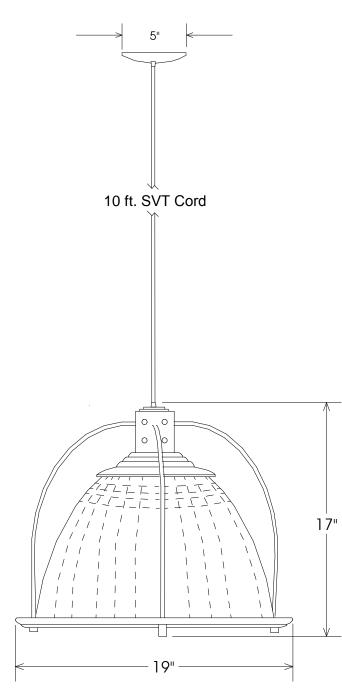

16" Acrylic Prismatic/Ribbed Hanging Dome with bars and prismatic lens closed bottom, on SVT cord, 19" diameter, 17" high, one 200 Watt maximum incandescent bulb or HID 200 Watt maximum (bulb not included), Painted finish, UL Listed, Weight 8 lbs