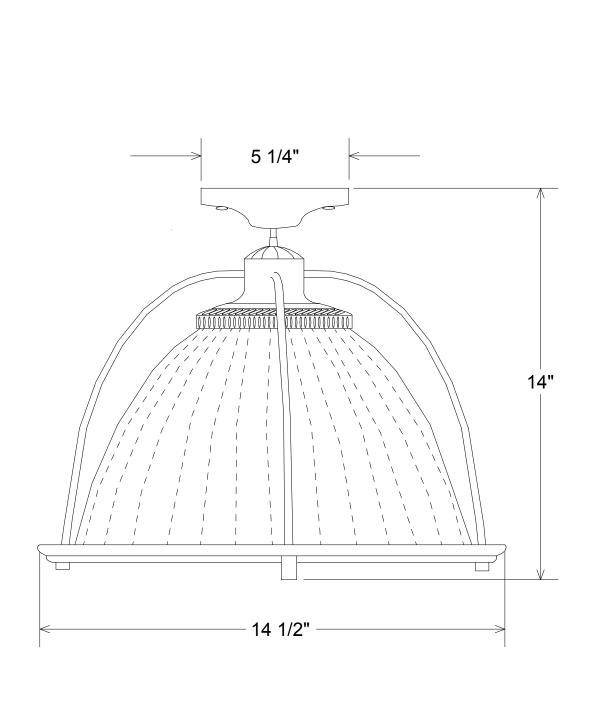

| Unless Otherwise Specified:  Dimensions in Inches Tolerances: Fractional ± Angular: Mach ± Bend ± Two Place Decimal ± Three Place Decimal ± |                    | Name                                            | Date     | Primelite Mfg. Corp.  161/1124 F  14" Acrylic Prismatic w/ Bars |                 |          |       |        |
|---------------------------------------------------------------------------------------------------------------------------------------------|--------------------|-------------------------------------------------|----------|-----------------------------------------------------------------|-----------------|----------|-------|--------|
|                                                                                                                                             | Drawn              | T.A.R.                                          | 06/02/10 |                                                                 |                 |          |       |        |
|                                                                                                                                             | Checked            |                                                 |          |                                                                 |                 |          |       |        |
|                                                                                                                                             | ENG Appr.          |                                                 |          |                                                                 |                 |          |       |        |
|                                                                                                                                             | MFR Appr.          |                                                 |          |                                                                 |                 |          |       |        |
|                                                                                                                                             | QA                 |                                                 |          |                                                                 |                 |          |       |        |
|                                                                                                                                             | Comments           | Comments                                        |          |                                                                 |                 |          |       |        |
| Construction: steel                                                                                                                         | CAD Generated Dra  | CAD Generated Drawing<br>Do Not Manually Update |          |                                                                 | Drawing No. Rev |          |       | Rev    |
|                                                                                                                                             | Do Not Manually Up |                                                 |          |                                                                 | 0001            |          |       |        |
| Plating and painted finishes available                                                                                                      |                    |                                                 |          | Α                                                               | 0001            |          |       | A      |
| Lamp: 1-150A or 1-100 HID                                                                                                                   |                    |                                                 |          | Scale                                                           | 1:5             | CAD File | Sheet | 1 of 1 |