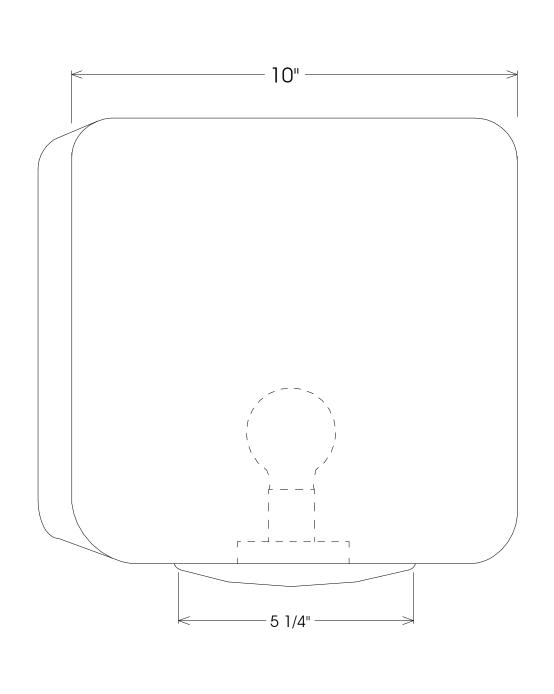

| Unless Otherwise Specified:  Dimensions in Inches Tolerances: Fractional ± Angular: Mach ± Bend ± Two Place Decimal ± Three Place Decimal ± | Drawn           | Name<br>T.A.R.                           | Date 01/05/12 | Primelite Mfg. Corp.                          |             |          |       |        |
|---------------------------------------------------------------------------------------------------------------------------------------------|-----------------|------------------------------------------|---------------|-----------------------------------------------|-------------|----------|-------|--------|
|                                                                                                                                             | Checked         |                                          |               | 1510  10" Acrylic Cube Post Light For 3" post |             |          |       |        |
|                                                                                                                                             | ENG Appr.       |                                          |               |                                               |             |          |       |        |
|                                                                                                                                             | MFR Appr.       |                                          |               |                                               |             |          |       |        |
|                                                                                                                                             | QA              |                                          |               |                                               |             |          |       |        |
|                                                                                                                                             | Comments        | Comments                                 |               |                                               | 1           |          |       |        |
| Acrylic with aluminum contour holder                                                                                                        | CAD Generated D | CAD Generated Drawing  Bulb not included |               |                                               | Drawing No. |          |       | Rev    |
| Lamp: 1-100                                                                                                                                 | Bulb not in     |                                          |               |                                               | 0001        |          |       | Α      |
| Do Not Scale Drawing                                                                                                                        |                 |                                          |               | Scale                                         | 1:2         | CAD File | Sheet | 1 of 1 |