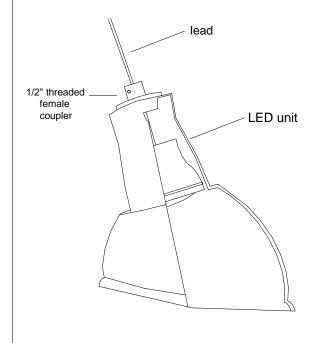

| Unless Otherwise Specified:                                                                                    |                 | Name                   | Date     | Duimodita Mfar Como                                              |                      |       |            |  |
|----------------------------------------------------------------------------------------------------------------|-----------------|------------------------|----------|------------------------------------------------------------------|----------------------|-------|------------|--|
| Dimensions in Inches Tolerances: Fractional ± Angular: Mach ± Bend ± Two Place Decimal ± Three Place Decimal ± | Drawn           | T.A.R.                 | 02/07/12 | Prir                                                             | Primelite Mfg. Corp. |       |            |  |
|                                                                                                                | Checked         |                        |          | 15/859 LED<br>24 Watt 1000 Lumens @ 3000K<br>1250 Lumens @ 4000K |                      |       |            |  |
|                                                                                                                | ENG Appr.       |                        |          |                                                                  |                      |       |            |  |
|                                                                                                                | MFR Appr.       |                        |          |                                                                  |                      |       |            |  |
|                                                                                                                | QA              |                        |          |                                                                  |                      |       |            |  |
|                                                                                                                | Comments        | Comments               |          | 24 Volt Output                                                   |                      |       |            |  |
| CAD Generated Draw                                                                                             |                 |                        |          |                                                                  | e Drawing No.        |       | Rev        |  |
| Pipe Size: 1/2"                                                                                                | Do Not Manually | Do Not Manually Update |          | Α                                                                | 0001                 |       | Α          |  |
|                                                                                                                |                 |                        |          | Scale                                                            | CAD File             | Sheet | <br>1 of ′ |  |