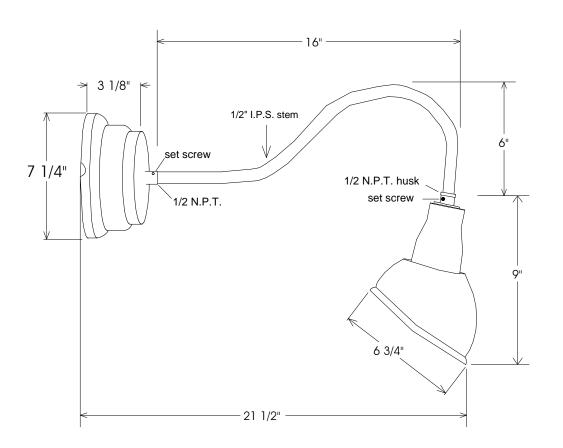

| Unless Otherwise Specified:                                                                                    |                 | Name                   | Date     | Duimodita Mfar Como                                              |                      |       |            |  |
|----------------------------------------------------------------------------------------------------------------|-----------------|------------------------|----------|------------------------------------------------------------------|----------------------|-------|------------|--|
| Dimensions in Inches Tolerances: Fractional ± Angular: Mach ± Bend ± Two Place Decimal ± Three Place Decimal ± | Drawn           | T.A.R.                 | 02/07/12 | Prir                                                             | Primelite Mfg. Corp. |       |            |  |
|                                                                                                                | Checked         |                        |          | 15/859 LED<br>24 Watt 1000 Lumens @ 3000K<br>1250 Lumens @ 4000K |                      |       |            |  |
|                                                                                                                | ENG Appr.       |                        |          |                                                                  |                      |       |            |  |
|                                                                                                                | MFR Appr.       |                        |          |                                                                  |                      |       |            |  |
|                                                                                                                | QA              |                        |          |                                                                  |                      |       |            |  |
|                                                                                                                | Comments        | Comments               |          | 24 Volt Output                                                   |                      |       |            |  |
| CAD Generated Draw                                                                                             |                 |                        |          |                                                                  | e Drawing No.        |       | Rev        |  |
| Pipe Size: 1/2"                                                                                                | Do Not Manually | Do Not Manually Update |          | Α                                                                | 0001                 |       | Α          |  |
|                                                                                                                |                 |                        |          | Scale                                                            | CAD File             | Sheet | <br>1 of ′ |  |