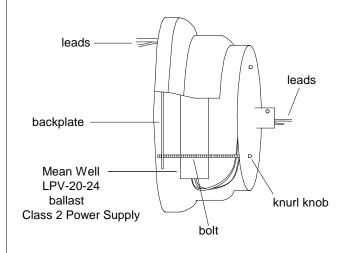

| Unless Otherwise Specified:                                                                                    |                 | Name                   | Date     | Duimodita Mfar Como                                              |                      |       |            |  |
|----------------------------------------------------------------------------------------------------------------|-----------------|------------------------|----------|------------------------------------------------------------------|----------------------|-------|------------|--|
| Dimensions in Inches Tolerances: Fractional ± Angular: Mach ± Bend ± Two Place Decimal ± Three Place Decimal ± | Drawn           | T.A.R.                 | 02/07/12 | Prir                                                             | Primelite Mfg. Corp. |       |            |  |
|                                                                                                                | Checked         |                        |          | 15/859 LED<br>24 Watt 1000 Lumens @ 3000K<br>1250 Lumens @ 4000K |                      |       |            |  |
|                                                                                                                | ENG Appr.       |                        |          |                                                                  |                      |       |            |  |
|                                                                                                                | MFR Appr.       |                        |          |                                                                  |                      |       |            |  |
|                                                                                                                | QA              |                        |          |                                                                  |                      |       |            |  |
|                                                                                                                | Comments        | Comments               |          | 24 Volt Output                                                   |                      |       |            |  |
| CAD Generated Draw                                                                                             |                 |                        |          |                                                                  | e Drawing No.        |       | Rev        |  |
| Pipe Size: 1/2"                                                                                                | Do Not Manually | Do Not Manually Update |          | Α                                                                | 0001                 |       | Α          |  |
|                                                                                                                |                 |                        |          | Scale                                                            | CAD File             | Sheet | <br>1 of ′ |  |