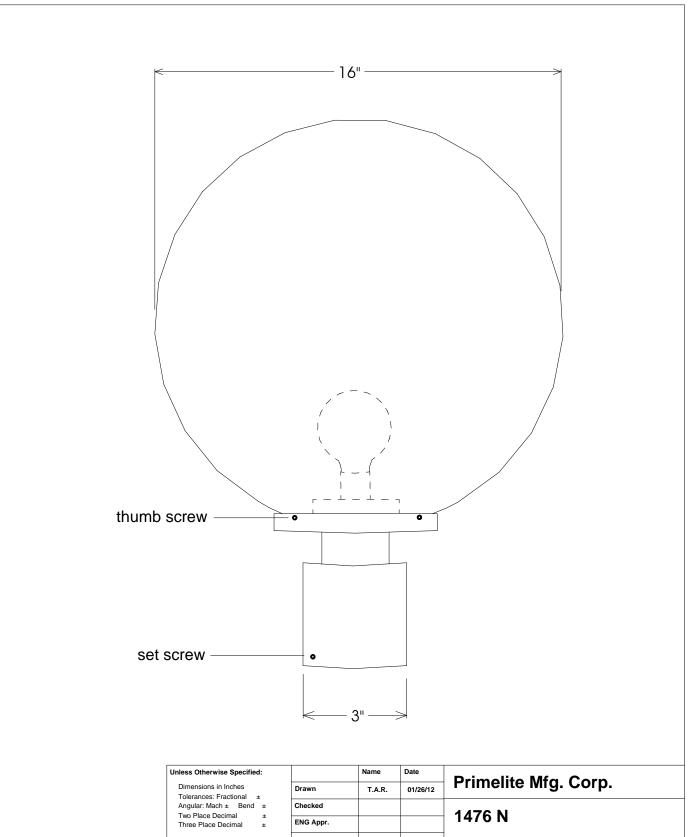

| Unless Otherwise Specified:  Dimensions in Inches Tolerances: Fractional ± Angular: Mach ± Bend ± Two Place Decimal ± Three Place Decimal ± |                   | Name                  | Date     | Primelite Mfg. Corp.  1476 N  16" Polyethylene Post Light For 3" post |               |          |       |        |
|---------------------------------------------------------------------------------------------------------------------------------------------|-------------------|-----------------------|----------|-----------------------------------------------------------------------|---------------|----------|-------|--------|
|                                                                                                                                             | Drawn             | T.A.R.                | 01/26/12 |                                                                       |               |          |       |        |
|                                                                                                                                             | Checked           |                       |          |                                                                       |               |          |       |        |
|                                                                                                                                             | ENG Appr.         |                       |          |                                                                       |               |          |       |        |
|                                                                                                                                             | MFR Appr.         |                       |          |                                                                       |               |          |       |        |
|                                                                                                                                             | QA                |                       |          |                                                                       |               |          |       |        |
|                                                                                                                                             | Comments          | Comments              |          |                                                                       |               |          |       |        |
| Polyethylene with aluminum<br>necked holder                                                                                                 | CAD Generated D   | CAD Generated Drawing |          |                                                                       | A Drawing No. |          |       | Rev    |
| Lamp: 1-200A                                                                                                                                | Bulb not included |                       |          | Α                                                                     |               |          |       | Α      |
| Do Not Scale Drawing                                                                                                                        |                   |                       |          | Scale                                                                 | 1:4           | CAD File | Sheet | 1 of 1 |