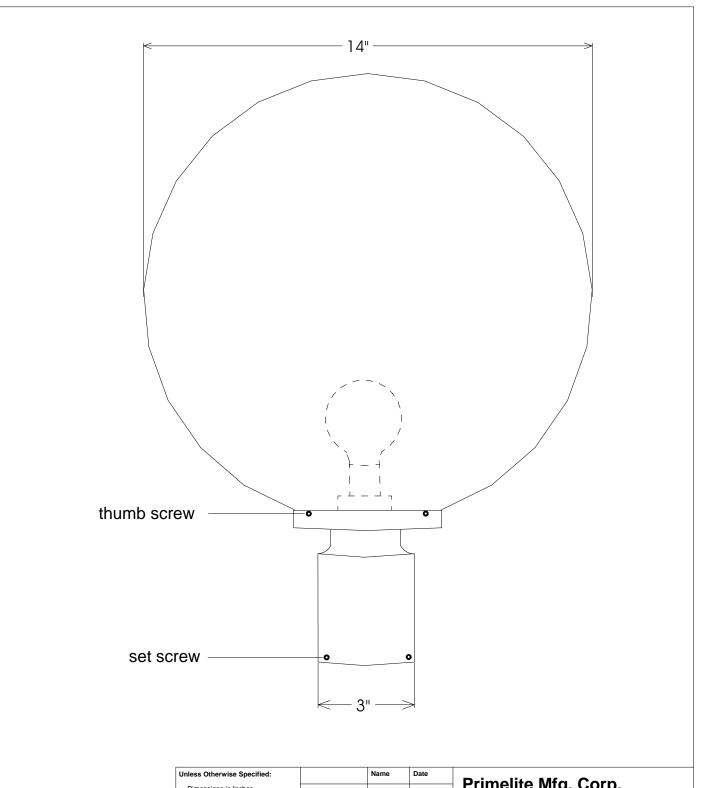

| Unless Otherwise Specified:                                                                                    |                       | Name              | Date     | Primelite Mfg. Corp.  1474 N  14" Polyethylene Post Light For 3" post |      |          |       |        |
|----------------------------------------------------------------------------------------------------------------|-----------------------|-------------------|----------|-----------------------------------------------------------------------|------|----------|-------|--------|
| Dimensions in Inches Tolerances: Fractional ± Angular: Mach ± Bend ± Two Place Decimal ± Three Place Decimal ± | Drawn                 | T.A.R.            | 01/26/12 |                                                                       |      |          |       |        |
|                                                                                                                | Checked               |                   |          |                                                                       |      |          |       |        |
|                                                                                                                | ENG Appr.             |                   |          |                                                                       |      |          |       |        |
|                                                                                                                | MFR Appr.             |                   |          |                                                                       |      |          |       |        |
|                                                                                                                | QA                    |                   |          |                                                                       |      |          |       |        |
|                                                                                                                | Comments              | Comments          |          |                                                                       | 1 .  |          |       |        |
| Polyethylene with aluminum necked holder                                                                       | CAD Generated Drawing |                   | Size     | Drawing No.                                                           |      |          | Rev   |        |
|                                                                                                                | Bulb not in           | Bulb not included |          | Α                                                                     | 0001 |          |       | Α      |
| Lamp: 1-200A                                                                                                   |                       |                   |          |                                                                       |      |          |       |        |
| Do Not Scale Drawing                                                                                           |                       |                   |          | Scale                                                                 | 1:3  | CAD File | Sheet | 1 of 1 |