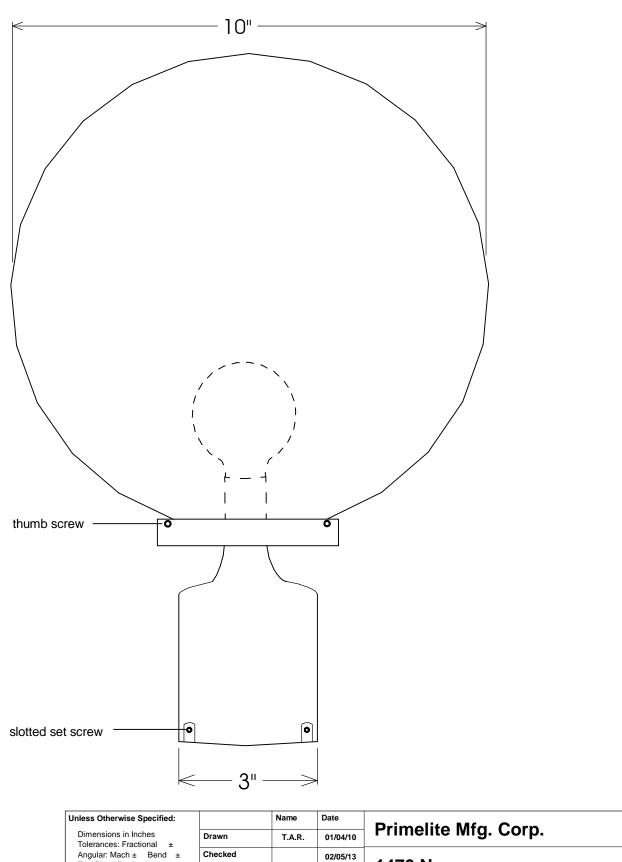

| Unless Otherwise Specified:                                                                                    |                                          | Name   | Date     | Duimalita Mf                                                          |                 | - Mfa C  | - KID |        |
|----------------------------------------------------------------------------------------------------------------|------------------------------------------|--------|----------|-----------------------------------------------------------------------|-----------------|----------|-------|--------|
| Dimensions in Inches Tolerances: Fractional ± Angular: Mach ± Bend ± Two Place Decimal ± Three Place Decimal ± | Drawn                                    | T.A.R. | 01/04/10 | Primelite Mfg. Corp.  1470 N  10" Polyethylene Post Light For 3" post |                 |          |       |        |
|                                                                                                                | Checked                                  |        | 02/05/13 |                                                                       |                 |          |       |        |
|                                                                                                                | ENG Appr.                                |        |          |                                                                       |                 |          |       |        |
|                                                                                                                | MFR Appr.                                |        |          |                                                                       |                 |          |       |        |
|                                                                                                                | QA                                       |        |          |                                                                       |                 |          |       |        |
|                                                                                                                | Comments                                 |        |          | 1                                                                     |                 |          |       |        |
| Polyethylene with aluminum necked holder                                                                       | CAD Generated Drawing  Bulb not included |        |          | Size                                                                  | Drawing No. Rev |          |       | Rev    |
| Lamp: 1-100A                                                                                                   |                                          |        |          | Α                                                                     | 0001            |          |       | Α      |
| Do Not Scale Drawing                                                                                           |                                          |        |          | Scale                                                                 | 1:2             | CAD File | Sheet | 1 of 1 |