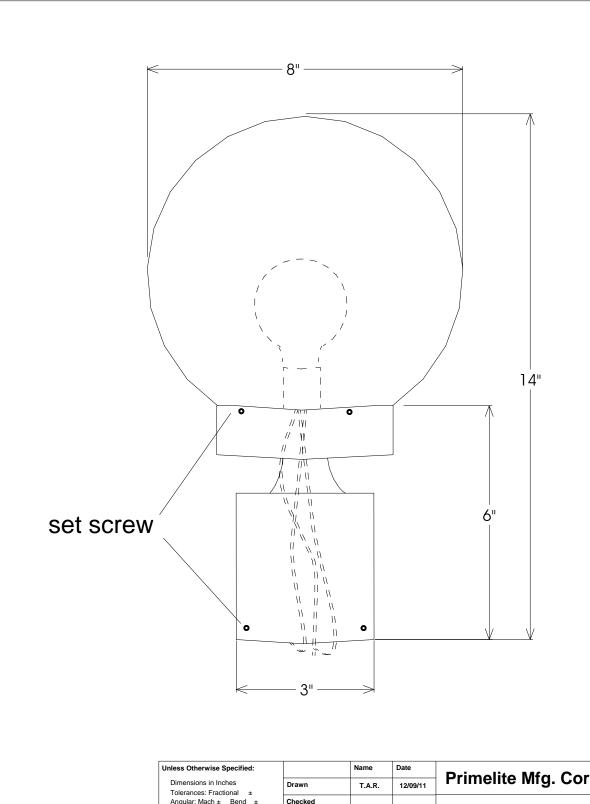

| Unle | Jnless Otherwise Specified:  Dimensions in Inches Tolerances: Fractional ± Angular: Mach ± Bend ± Two Place Decimal ± Three Place Decimal ± |                                         | Name   | Date     | Primelite Mfg. Corp.  1468 polyethylene threaded neck and holder For 3" post |     |          |       |        |
|------|---------------------------------------------------------------------------------------------------------------------------------------------|-----------------------------------------|--------|----------|------------------------------------------------------------------------------|-----|----------|-------|--------|
|      |                                                                                                                                             | Drawn                                   | T.A.R. | 12/09/11 |                                                                              |     |          |       |        |
| An   |                                                                                                                                             | Checked                                 |        |          |                                                                              |     |          |       |        |
| 1    |                                                                                                                                             | ENG Appr.                               |        |          |                                                                              |     |          |       |        |
|      |                                                                                                                                             | MFR Appr.                               |        |          |                                                                              |     |          |       |        |
|      |                                                                                                                                             | QA                                      |        |          |                                                                              |     |          |       |        |
|      |                                                                                                                                             | Comments                                |        |          | 1                                                                            |     |          |       |        |
|      | ethylene with aluminum<br>ked holder                                                                                                        | CAD Generated Drawing Bulb not included |        |          | Size Drawing No.  A 0001                                                     |     |          | Rev   |        |
| Lam  | p: 1-75A                                                                                                                                    |                                         |        |          |                                                                              |     |          | Α     |        |
| Do N | lot Scale Drawing                                                                                                                           |                                         |        |          | Scale                                                                        | 1:4 | CAD File | Sheet | 1 of 1 |