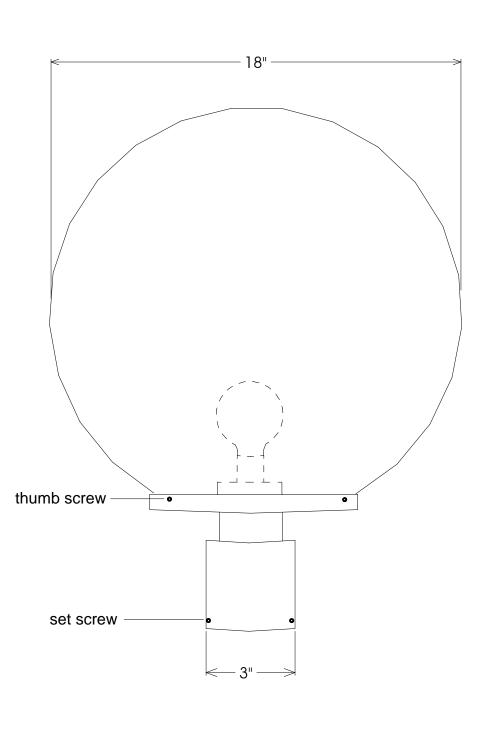

| Unless Otherwise Specified:                                                                                    |                       | Name                | Date     | Primelite Mfg. Corp.  1448 N  18" Glass Post Light For 3" post |        |          |       |        |
|----------------------------------------------------------------------------------------------------------------|-----------------------|---------------------|----------|----------------------------------------------------------------|--------|----------|-------|--------|
| Dimensions in Inches Tolerances: Fractional ± Angular: Mach ± Bend ± Two Place Decimal ± Three Place Decimal ± | Drawn                 | T.A.R.              | 01/30/12 |                                                                |        |          |       |        |
|                                                                                                                | Checked               |                     |          |                                                                |        |          |       |        |
|                                                                                                                | ENG Appr.             |                     |          |                                                                |        |          |       |        |
|                                                                                                                | MFR Appr.             |                     |          |                                                                |        |          |       |        |
|                                                                                                                | QA                    |                     |          |                                                                |        |          |       |        |
|                                                                                                                | Comments              | Comments            |          | 1 .                                                            |        |          |       |        |
| Glass with aluminum necked holder                                                                              | CAD Generated Drawing |                     | Size     | Drawing No.                                                    |        | Rev      |       |        |
|                                                                                                                | Bulb not in           | Bulb not included   |          | <b>A</b>                                                       | 0001 A |          |       | Δ      |
| Lamp: 1-300A                                                                                                   | Bais not ii           | Baib flot illoladed |          |                                                                | 0001   |          |       | _ ^    |
| Do Not Scale Drawing                                                                                           |                       |                     |          | Scale                                                          | 1:3    | CAD File | Sheet | 1 of 1 |