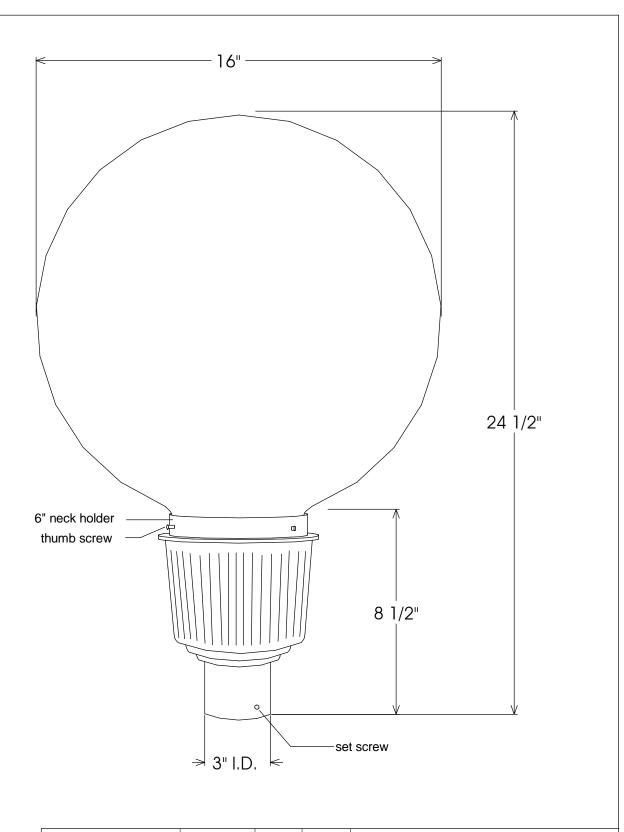

| Unless Otherwise Specified:                     |                                                                                                                |                                              | Name   | Date     | Primalita Mfa Carn                                |     |          |       |        |
|-------------------------------------------------|----------------------------------------------------------------------------------------------------------------|----------------------------------------------|--------|----------|---------------------------------------------------|-----|----------|-------|--------|
|                                                 | Dimensions in Inches Tolerances: Fractional ± Angular: Mach ± Bend ± Two Place Decimal ± Three Place Decimal ± | Drawn                                        | T.A.R. | 08/17/10 | Primelite Mfg. Corp.  1446B  16" Glass Post Light |     |          |       |        |
|                                                 |                                                                                                                | Checked                                      |        | 08/6/13  |                                                   |     |          |       |        |
|                                                 |                                                                                                                | ENG Appr.                                    |        |          |                                                   |     |          |       |        |
|                                                 |                                                                                                                | MFR Appr.                                    |        |          |                                                   |     |          |       |        |
|                                                 |                                                                                                                | QA                                           |        |          | with Ballast Pot                                  |     |          |       |        |
|                                                 |                                                                                                                | Comments                                     |        |          |                                                   |     |          |       |        |
| Construction: aluminum, glass, porcelain, brass |                                                                                                                | CAD Generated Drawing Do Not Manually Update |        |          | Size Drawing No. Rev                              |     |          |       | Rev    |
| Lamp                                            | : 1-300A                                                                                                       | Do Not Manually Optiate                      |        | A 0001   |                                                   |     |          | Α     |        |
|                                                 |                                                                                                                |                                              |        |          | Scale                                             | 1:4 | CAD File | Sheet | 1 of 1 |