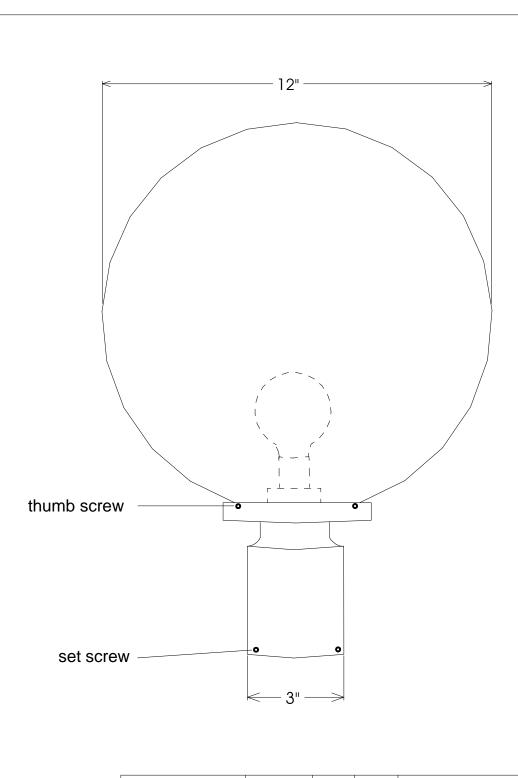

|   | Unless Otherwise Specified:  Dimensions in Inches Tolerances: Fractional ± Angular: Mach ± Bend ± Two Place Decimal ± Three Place Decimal ± |                   | Name   | Date     | Primelite Mfg. Corp.  1442 N  12" Glass Post Light For 3" post |     |          |       |        |
|---|---------------------------------------------------------------------------------------------------------------------------------------------|-------------------|--------|----------|----------------------------------------------------------------|-----|----------|-------|--------|
| • |                                                                                                                                             | Drawn             | T.A.R. | 01/19/12 |                                                                |     |          |       |        |
|   |                                                                                                                                             | Checked           |        |          |                                                                |     |          |       |        |
|   |                                                                                                                                             | ENG Appr.         |        |          |                                                                |     |          |       |        |
|   |                                                                                                                                             | MFR Appr.         |        |          |                                                                |     |          |       |        |
|   |                                                                                                                                             | QA                |        |          |                                                                |     |          |       |        |
|   |                                                                                                                                             | Comments          |        |          | 1                                                              |     |          |       |        |
|   | Glass with aluminum<br>necked holder                                                                                                        | CAD Generated Dra |        | Size     | Drawing No. Rev                                                |     |          |       |        |
|   | Lamp: 1-200A                                                                                                                                | Bulb not included |        |          | A 0001                                                         |     |          |       | Α      |
|   | Do Not Scale Drawing                                                                                                                        |                   |        |          | Scale                                                          | 1:3 | CAD File | Sheet | 1 of 1 |