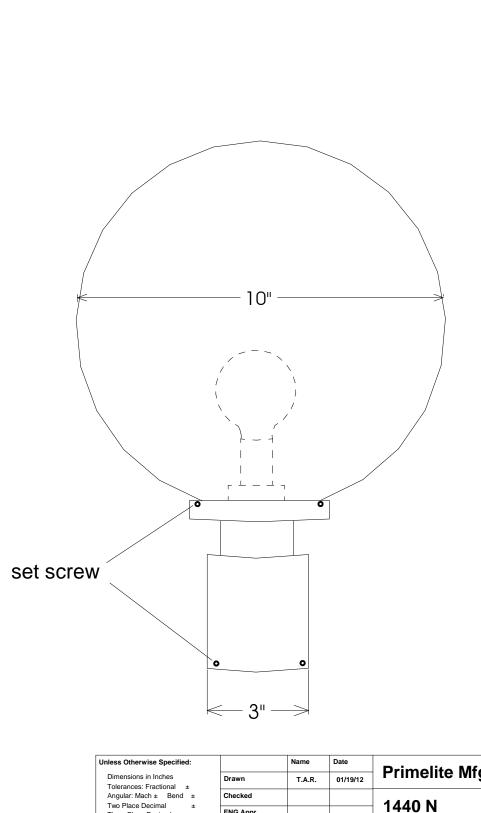

| Unless Otherwise Specified:  Dimensions in Inches Tolerances: Fractional ± Angular: Mach ± Bend ± Two Place Decimal ± Three Place Decimal ± |                  | Name                                     | Date     | Primelite Mfg. Corp.  1440 N  10" Glass Post Light For 3" post |             |          |       |        |
|---------------------------------------------------------------------------------------------------------------------------------------------|------------------|------------------------------------------|----------|----------------------------------------------------------------|-------------|----------|-------|--------|
|                                                                                                                                             | Drawn            | T.A.R.                                   | 01/19/12 |                                                                |             |          |       |        |
|                                                                                                                                             | Checked          |                                          |          |                                                                |             |          |       |        |
|                                                                                                                                             | ENG Appr.        |                                          |          |                                                                |             |          |       |        |
|                                                                                                                                             | MFR Appr.        |                                          |          |                                                                |             |          |       |        |
|                                                                                                                                             | QA               |                                          |          |                                                                |             |          |       |        |
|                                                                                                                                             | Comments         | Comments                                 |          |                                                                |             |          |       |        |
| Glass with aluminum<br>necked holder                                                                                                        | CAD Generated Di | CAD Generated Drawing  Bulb not included |          |                                                                | Drawing No. |          |       | Rev    |
| Lamp: 1-150A                                                                                                                                | Bulb not in      |                                          |          |                                                                | 0001        |          |       | Α      |
| Do Not Scale Drawing                                                                                                                        |                  |                                          |          | Scale                                                          | 1:3         | CAD File | Sheet | 1 of 1 |