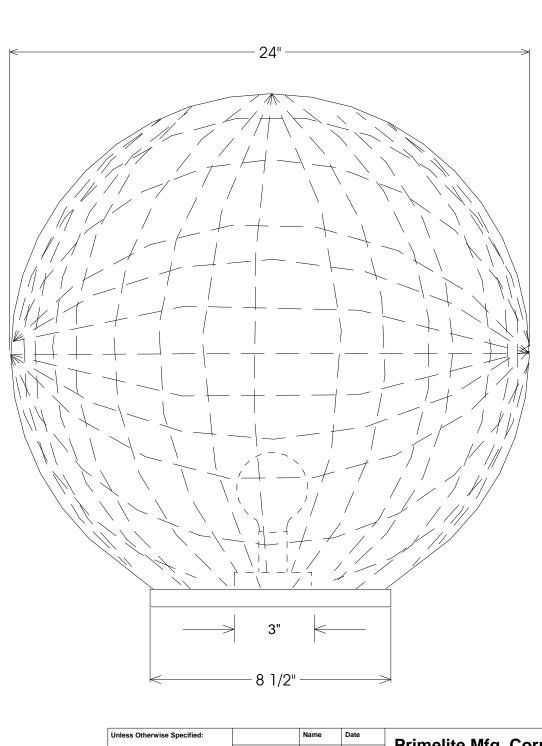

| Unless Otherwise Specified:                                                                                    |                       | Name    | Date     | Duime elite Mfor Come                  |        |          |       |        |
|----------------------------------------------------------------------------------------------------------------|-----------------------|---------|----------|----------------------------------------|--------|----------|-------|--------|
| Dimensions in Inches Tolerances: Fractional ± Angular: Mach ± Bend ± Two Place Decimal ± Three Place Decimal ± | Drawn                 | T.A.R.  | 01/26/12 | Primelite Mfg. Corp.                   |        |          |       |        |
|                                                                                                                | Checked               |         |          | 1354<br>24" Ice Crystal<br>For 3" post |        |          |       |        |
|                                                                                                                | ENG Appr.             |         |          |                                        |        |          |       |        |
|                                                                                                                | MFR Appr.             |         |          |                                        |        |          |       |        |
|                                                                                                                | QA                    |         |          |                                        |        |          |       |        |
|                                                                                                                | Comments              |         | 1        | - 1                                    |        |          |       |        |
| Acrylic with aluminum contour holder                                                                           | CAD Generated Drawing |         | Size     | Drawing No.                            |        | Rev      |       |        |
|                                                                                                                | Bulb not included     |         |          | <b>A</b>                               | 0001 A |          |       |        |
| Lamp: 1-300A                                                                                                   |                       | ioidaed |          | ^                                      | 0001   |          |       | _ ^    |
| Do Not Scale Drawing                                                                                           |                       |         |          | Scale                                  | 1:4    | CAD File | Sheet | 1 of 1 |