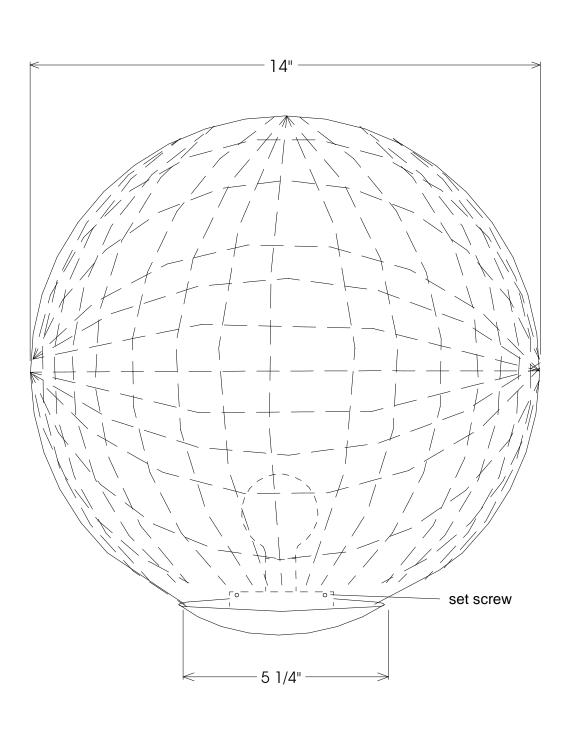

| Unless Otherwise Specified:                   |                                          | Name                | Date     | Duine alita Mfar Carra                      |             |          |       |        |
|-----------------------------------------------|------------------------------------------|---------------------|----------|---------------------------------------------|-------------|----------|-------|--------|
| Dimensions in Inches Tolerances: Fractional + | Drawn                                    | T.A.R.              | 01/18/12 | Primelite Mfg. Corp.                        |             |          |       |        |
| Angular: Mach ± Bend ±                        | Checked                                  |                     |          | 1344 14" Ice Crystal Post Light For 3" post |             |          |       |        |
| Two Place Decimal ± Three Place Decimal ±     | ENG Appr.                                |                     |          |                                             |             |          |       |        |
|                                               | MFR Appr.                                |                     |          |                                             |             |          |       |        |
|                                               | QA                                       |                     |          |                                             |             |          |       |        |
|                                               | Comments                                 |                     |          | 1                                           |             |          |       |        |
| Acrylic with aluminum contour holder          | CAD Generated Drawing  Bulb not included |                     |          | Size                                        | Drawing No. |          | Rev   |        |
|                                               |                                          |                     |          | Δ                                           | A 0001      |          |       | Α      |
| Lamp: 1-150                                   | Baib flot iii                            | Daib flot illoladea |          |                                             | 0001        |          | _ ^   |        |
| Do Not Scale Drawing                          |                                          |                     |          | Scale                                       | 1:3         | CAD File | Sheet | 1 of 1 |