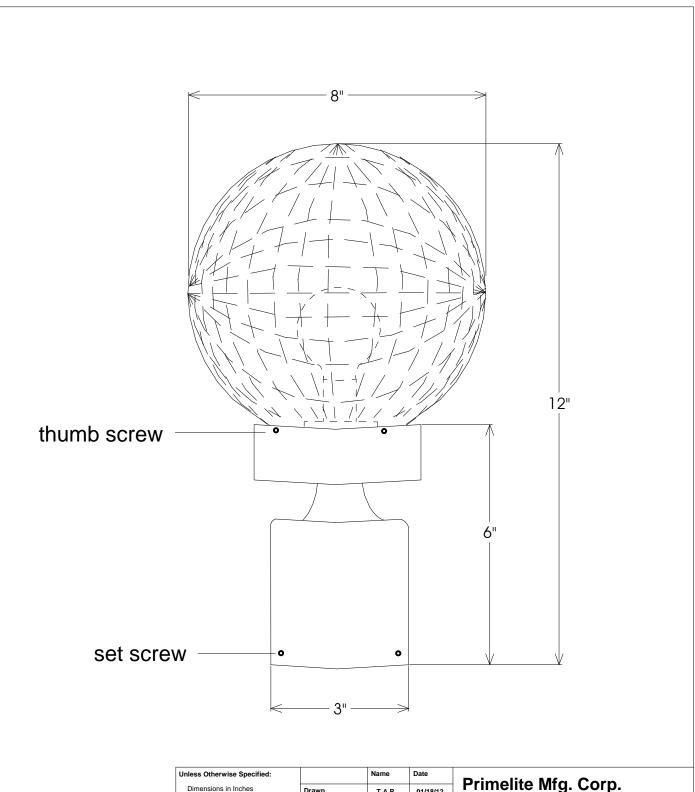

| Unless Otherwise Specified:  Dimensions in Inches Tolerances: Fractional ± Angular: Mach ± Bend ± Two Place Decimal ± Three Place Decimal ± |                   | Name     | Date     | Duine alita Mfar Cana |             |          |       |        |
|---------------------------------------------------------------------------------------------------------------------------------------------|-------------------|----------|----------|-----------------------|-------------|----------|-------|--------|
|                                                                                                                                             | Drawn             | T.A.R.   | 01/18/12 | Primelite Mfg. Corp.  |             |          |       |        |
|                                                                                                                                             | Checked           |          |          | 1338                  |             |          |       |        |
|                                                                                                                                             | ENG Appr.         |          |          |                       |             |          |       |        |
|                                                                                                                                             | MFR Appr.         |          |          | Ice Crystal           |             |          |       |        |
|                                                                                                                                             | QA                |          |          | For 3" post           |             |          |       |        |
|                                                                                                                                             | Comments          | Comments |          | 1                     |             |          |       |        |
| Acrylic with aluminum necked holder                                                                                                         |                   |          |          | Size                  | Drawing No. |          | Rev   |        |
| - Incored Holder                                                                                                                            | Bulb not included |          |          | Δ.                    | A 0001      |          |       | Α      |
| Lamp: 1-100A                                                                                                                                |                   | ioidaea  |          | ^                     | 0001        |          |       | _ ^    |
| Do Not Scale Drawing                                                                                                                        |                   |          |          | Scale                 | 1:4         | CAD File | Sheet | 1 of 1 |