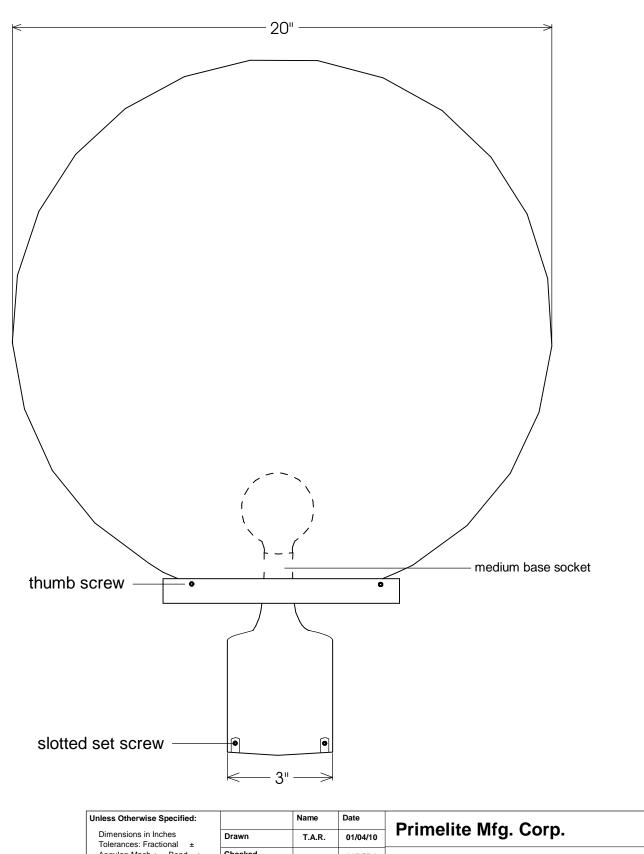

|  | Unless Otherwise Specified:  Dimensions in Inches Tolerances: Fractional ± Angular: Mach ± Bend ± Two Place Decimal ± Three Place Decimal ± |                 | Name   | Date     | Primelite Mfg. Corp.  1290 N  20" Acrylic Post Light For 3" post |     |          |       |        |
|--|---------------------------------------------------------------------------------------------------------------------------------------------|-----------------|--------|----------|------------------------------------------------------------------|-----|----------|-------|--------|
|  |                                                                                                                                             | Drawn           | T.A.R. | 01/04/10 |                                                                  |     |          |       |        |
|  |                                                                                                                                             | Checked         |        | 11/25/13 |                                                                  |     |          |       |        |
|  |                                                                                                                                             | ENG Appr.       |        |          |                                                                  |     |          |       |        |
|  |                                                                                                                                             | MFR Appr.       |        |          |                                                                  |     |          |       |        |
|  |                                                                                                                                             | QA              |        |          |                                                                  |     |          |       |        |
|  |                                                                                                                                             | Comments        |        |          |                                                                  |     |          |       |        |
|  | Acrylic with aluminum<br>necked holder                                                                                                      | CAD Generated D |        | Size     | P Drawing No. Rev                                                |     |          | Rev   |        |
|  | Lamp: 1-300A                                                                                                                                | Bulb not ind    |        | Α        | A 0001                                                           |     |          | Α     |        |
|  |                                                                                                                                             |                 |        |          |                                                                  |     | T        | 1     |        |
|  | Do Not Scale Drawing                                                                                                                        |                 |        |          | Scale                                                            | 1:4 | CAD File | Sheet | 1 of 1 |