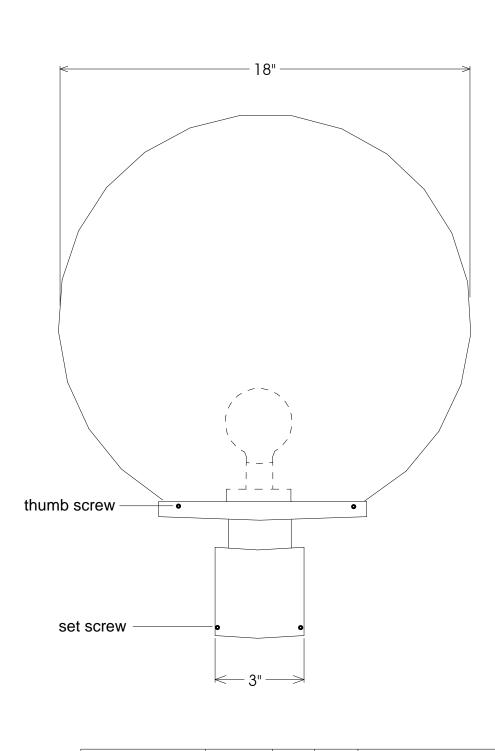

|  | Unless Otherwise Specified:  Dimensions in Inches Tolerances: Fractional ± Angular: Mach ± Bend ± Two Place Decimal ± Three Place Decimal ± |                   | Name   | Date     | Drimolite Mfg. Corp                |             |          |       |        |  |
|--|---------------------------------------------------------------------------------------------------------------------------------------------|-------------------|--------|----------|------------------------------------|-------------|----------|-------|--------|--|
|  |                                                                                                                                             | Drawn             | T.A.R. | 01/04/10 | Primelite Mfg. Corp.               |             |          |       |        |  |
|  |                                                                                                                                             | Checked           |        |          |                                    |             |          |       |        |  |
|  |                                                                                                                                             | ENG Appr.         |        |          | 1288 N                             |             |          |       |        |  |
|  |                                                                                                                                             | MFR Appr.         |        |          | 18" Acrylic Post Light For 3" post |             |          |       |        |  |
|  |                                                                                                                                             | QA                |        |          |                                    |             |          |       |        |  |
|  |                                                                                                                                             | Comments          |        |          |                                    |             |          |       |        |  |
|  | Acrylic with aluminum<br>necked holder                                                                                                      | CAD Generated Dra | wing   |          | Size                               | Drawing No. |          |       | Rev    |  |
|  | Lamp: 1-200A                                                                                                                                | Bulb not inc      |        | Α        | 0001                               |             |          | Α     |        |  |
|  | Do Not Scale Drawing                                                                                                                        |                   |        |          | Scale                              | 1:4         | CAD File | Sheet | 1 of 1 |  |