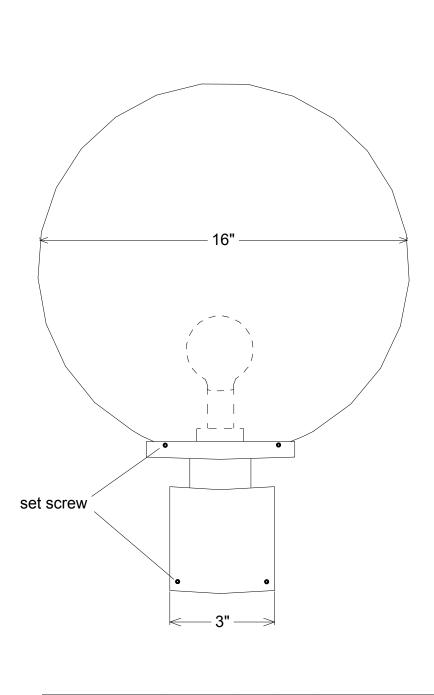

| Unless Otherwise Specified:  Dimensions in Inches Tolerances: Fractional ± Angular: Mach ± Bend ± Two Place Decimal ± Three Place Decimal ± |                   | Name   | Date     | Drimolita Mfa Corn                              |             |          |       |        |
|---------------------------------------------------------------------------------------------------------------------------------------------|-------------------|--------|----------|-------------------------------------------------|-------------|----------|-------|--------|
|                                                                                                                                             | Drawn             | T.A.R. | 01/04/10 | Primelite Mfg. Corp.                            |             |          |       |        |
|                                                                                                                                             | Checked           |        |          | 1286 N<br>16" Acrylic Post Light<br>For 3" post |             |          |       |        |
|                                                                                                                                             | ENG Appr.         |        |          |                                                 |             |          |       |        |
|                                                                                                                                             | MFR Appr.         |        |          |                                                 |             |          |       |        |
|                                                                                                                                             | QA                |        |          |                                                 |             |          |       |        |
|                                                                                                                                             | Comments          |        |          | 1                                               |             |          |       |        |
| Acrylic with aluminum necked holder                                                                                                         |                   |        |          | Size                                            | Drawing No. |          |       | Rev    |
|                                                                                                                                             | Bulb not included |        |          | A 0001                                          |             |          | Δ     |        |
| Lamp: 1-200A                                                                                                                                |                   |        |          |                                                 |             |          | '`    |        |
| Do Not Scale Drawing                                                                                                                        |                   |        |          | Scale                                           | 1:4         | CAD File | Sheet | 1 of 1 |