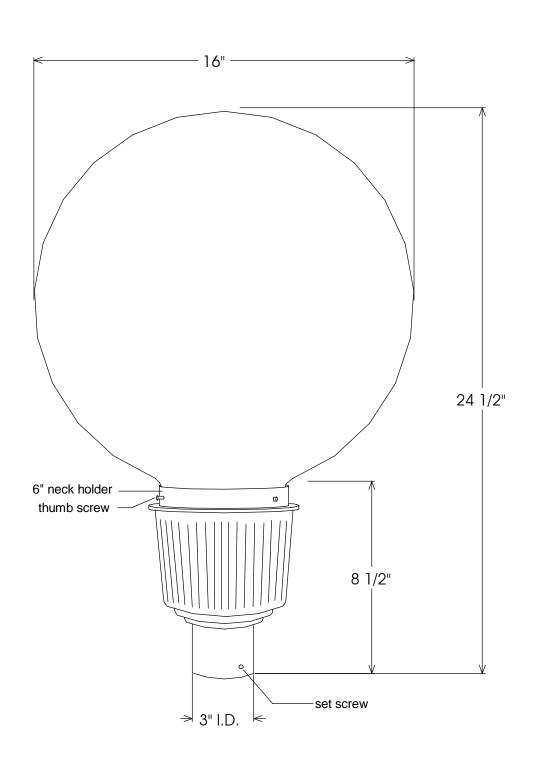

|                        | Name                                                       | Date                                                                       | Dela                                                                                        | Drimalita Mfar Carr       |                           |                                                                                                                                                                                                              |                                                                                                                                                                                            |  |
|------------------------|------------------------------------------------------------|----------------------------------------------------------------------------|---------------------------------------------------------------------------------------------|---------------------------|---------------------------|--------------------------------------------------------------------------------------------------------------------------------------------------------------------------------------------------------------|--------------------------------------------------------------------------------------------------------------------------------------------------------------------------------------------|--|
| Drawn                  | T.A.R.                                                     | 08/17/10                                                                   | 1286B  16" Acrylic Post Light                                                               |                           |                           |                                                                                                                                                                                                              |                                                                                                                                                                                            |  |
| Checked                |                                                            | 08/6/13                                                                    |                                                                                             |                           |                           |                                                                                                                                                                                                              |                                                                                                                                                                                            |  |
| ENG Appr.              |                                                            |                                                                            |                                                                                             |                           |                           |                                                                                                                                                                                                              |                                                                                                                                                                                            |  |
| MFR Appr.              |                                                            |                                                                            |                                                                                             |                           |                           |                                                                                                                                                                                                              |                                                                                                                                                                                            |  |
| QA                     |                                                            |                                                                            |                                                                                             |                           |                           |                                                                                                                                                                                                              |                                                                                                                                                                                            |  |
| Comments               |                                                            |                                                                            |                                                                                             |                           |                           |                                                                                                                                                                                                              |                                                                                                                                                                                            |  |
| CAD Generated Draw     | wing                                                       |                                                                            | Size                                                                                        | Drawing No.               |                           | Rev                                                                                                                                                                                                          |                                                                                                                                                                                            |  |
| Do Not Manually Update |                                                            |                                                                            | Α                                                                                           | 0001                      |                           |                                                                                                                                                                                                              | Α                                                                                                                                                                                          |  |
|                        |                                                            | Scale                                                                      | 1:4                                                                                         | CAD File                  | Sheet                     | 1 of 1                                                                                                                                                                                                       |                                                                                                                                                                                            |  |
|                        | Checked ENG Appr. MFR Appr. QA Comments CAD Generated Draw | Drawn T.A.R. Checked ENG Appr. MFR Appr. QA Comments CAD Generated Drawing | Drawn T.A.R. 08/17/10 Checked 08/6/13 ENG Appr. MFR Appr. QA Comments CAD Generated Drawing | Drawn   T.A.R.   08/17/10 | Drawn   T.A.R.   08/17/10 | Drawn T.A.R. 08/17/10 Checked 08/6/13 ENG Appr.  MFR Appr.  QA Comments CAD Generated Drawing Do Not Manually Update  Primelite Mfg. C  1286B  16" Acrylic Post Li with Ballast Pot  Size Drawing No. A 0001 | Primelite Mfg. Corp.  Checked 08/6/13  ENG Appr. 1286B  MFR Appr. 16" Acrylic Post Light with Ballast Pot  Comments  CAD Generated Drawing Do Not Manually Update Size Drawing No.  A 0001 |  |