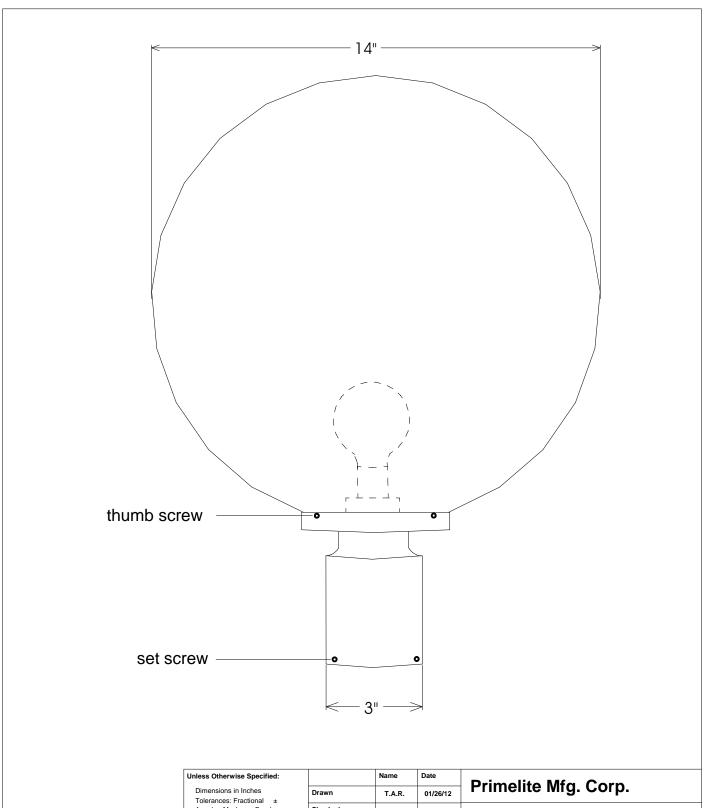

| Unless Otherwise Specified:                   |                  | Name                                     | Date     | Primelite Mfg. Corp.  1284 N  14" Acrylic Post Light For 3" post |             |          |       |        |
|-----------------------------------------------|------------------|------------------------------------------|----------|------------------------------------------------------------------|-------------|----------|-------|--------|
| Dimensions in Inches Tolerances: Fractional + | Drawn            | T.A.R.                                   | 01/26/12 |                                                                  |             |          |       |        |
| Angular: Mach ± Bend ±                        | Checked          |                                          |          |                                                                  |             |          |       |        |
| Two Place Decimal ± Three Place Decimal ±     | ENG Appr.        |                                          |          |                                                                  |             |          |       |        |
|                                               | MFR Appr.        |                                          |          |                                                                  |             |          |       |        |
|                                               | QA               |                                          |          |                                                                  |             |          |       |        |
|                                               | Comments         | Comments                                 |          |                                                                  | 1           |          |       |        |
| Acrylic with aluminum necked holder           | CAD Generated Dr | CAD Generated Drawing  Bulb not included |          |                                                                  | Drawing No. |          | Rev   |        |
| liound lioudi                                 | Bulb not in      |                                          |          |                                                                  | 0001 A      |          |       | Α      |
| Lamp: 1-200A                                  |                  |                                          |          |                                                                  |             |          |       |        |
| Do Not Scale Drawing                          |                  |                                          |          | Scale                                                            | 1:3         | CAD File | Sheet | 1 of 1 |