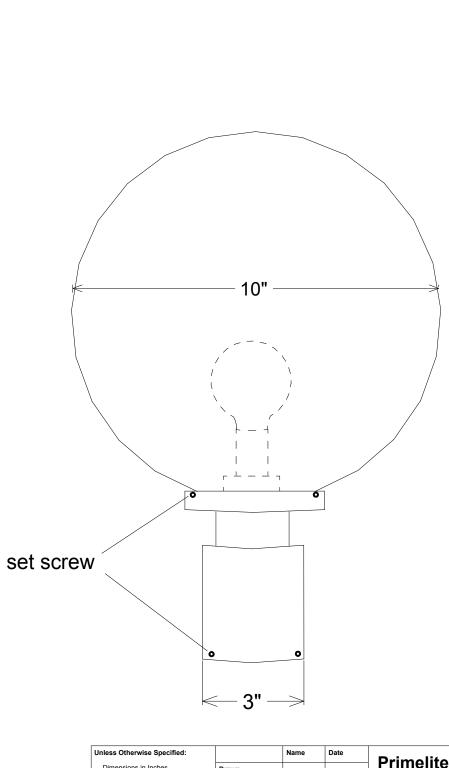

| Unless Otherwise Specified:  Dimensions in Inches Tolerances: Fractional ± Angular: Mach ± Bend ± Two Place Decimal ± Three Place Decimal ± |                       | Name   | Date     | Drimalita Mfa Carn                              |     |          |       |        |
|---------------------------------------------------------------------------------------------------------------------------------------------|-----------------------|--------|----------|-------------------------------------------------|-----|----------|-------|--------|
|                                                                                                                                             | Drawn                 | T.A.R. | 01/04/10 | Primelite Mfg. Corp.                            |     |          |       |        |
|                                                                                                                                             | Checked               |        |          | 1280 N<br>10" Acrylic Post Light<br>For 3" post |     |          |       |        |
|                                                                                                                                             | ENG Appr.             |        |          |                                                 |     |          |       |        |
|                                                                                                                                             | MFR Appr.             |        |          |                                                 |     |          |       |        |
|                                                                                                                                             | QA                    |        |          |                                                 |     |          |       |        |
|                                                                                                                                             | Comments              |        |          |                                                 |     |          |       |        |
| Acrylic with aluminum necked holder                                                                                                         | CAD Generated Drawing |        | Size     | Drawing No.                                     |     |          | Rev   |        |
|                                                                                                                                             | Bulb not included     |        | A 0001 A |                                                 |     |          |       |        |
| Lamp: 1-100A                                                                                                                                |                       |        |          |                                                 | 7   |          |       |        |
| Do Not Scale Drawing                                                                                                                        |                       |        |          | Scale                                           | 1:3 | CAD File | Sheet | 1 of 1 |