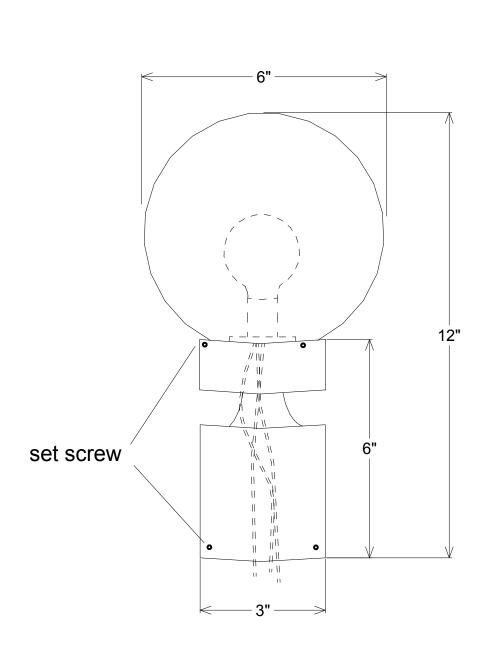

| Unless Otherwise Specified:                                                                                    |                   | Name                | Date     | Primelite Mfg. Corp.  1276N  For 3" post |             |          |       |        |
|----------------------------------------------------------------------------------------------------------------|-------------------|---------------------|----------|------------------------------------------|-------------|----------|-------|--------|
| Dimensions in Inches Tolerances: Fractional ± Angular: Mach ± Bend ± Two Place Decimal ± Three Place Decimal ± | Drawn             | T.A.R.              | 01/04/10 |                                          |             |          |       |        |
|                                                                                                                | Checked           |                     |          |                                          |             |          |       |        |
|                                                                                                                | ENG Appr.         |                     |          |                                          |             |          |       |        |
|                                                                                                                | MFR Appr.         |                     |          |                                          |             |          |       |        |
|                                                                                                                | QA                |                     |          |                                          |             |          |       |        |
|                                                                                                                | Comments          |                     |          |                                          |             |          |       |        |
| Acrylic with aluminum necked holder                                                                            | CAD Generated Dra | D Generated Drawing |          | Size                                     | Drawing No. |          | Rev   |        |
|                                                                                                                | Bulb not included |                     |          | A 0001                                   |             |          |       | Δ      |
| Lamp: 1-75A                                                                                                    |                   |                     |          |                                          | 0001        |          |       |        |
| Do Not Scale Drawing                                                                                           | 1                 |                     |          | Scale                                    | 1:4         | CAD File | Sheet | 1 of 1 |