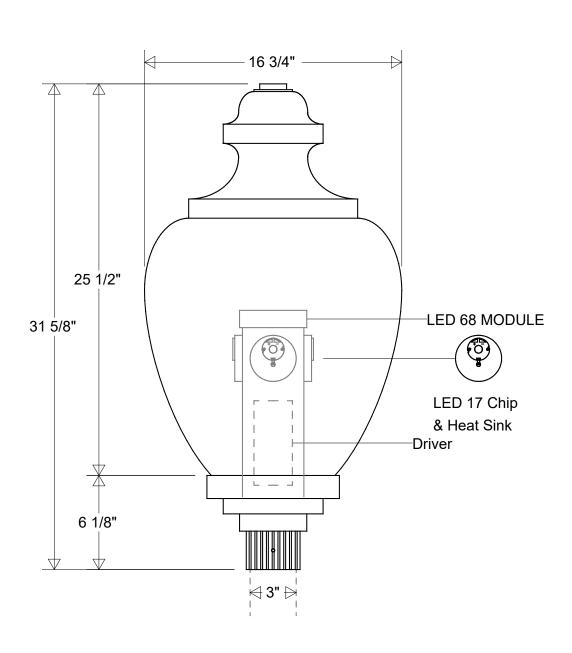

## Primelite Manufacturing Corp 407 S Main St, Freeport, NY 11520 Phone: 516-868-4411 | Fax: 516-868-4609 sales@primelite-mfg.com | www.primelite-mfg.com

| PART#    | LAMP   | VOLTAGE   | COLOR               |
|----------|--------|-----------|---------------------|
| #1227    | LED 68 | 120-277 V | Powder Coated Paint |
| JOB NAME | TYPE   |           |                     |

Post Light

| Lamp: LED 68 Module                 |           | Initials | Date    | #4007 LED 00                         |         |          |       |           |             |      |      |  |  |
|-------------------------------------|-----------|----------|---------|--------------------------------------|---------|----------|-------|-----------|-------------|------|------|--|--|
| 4K = 12272 Lumens                   | Drawn     | СВ       | 05/2023 | #1227 LED 68                         |         |          |       |           |             |      |      |  |  |
|                                     | Checked   |          |         | 16 3/4" Dia   31 5/8" H              |         |          |       | Revisions |             |      |      |  |  |
|                                     | ENG Appr. |          |         | Fits 3" OD Round Posts & Pier Mounts |         |          | Zone  | Rev       | Description | Date | Appr |  |  |
| Construction:                       | MFR Appr. |          |         | Size                                 | Drawing | No.      |       | Rev       |             |      |      |  |  |
| Aluminum   Polycarbonate            | QA        |          |         | Α                                    | 0       | 001      |       | Α         |             |      |      |  |  |
| Jnless Otherwise Specified: Weight: |           |          |         | Scale                                |         | CAD File | Sheet |           |             |      |      |  |  |
| Dimensions in Inches                |           |          |         |                                      |         |          | 1     | 1 of 1    |             |      |      |  |  |