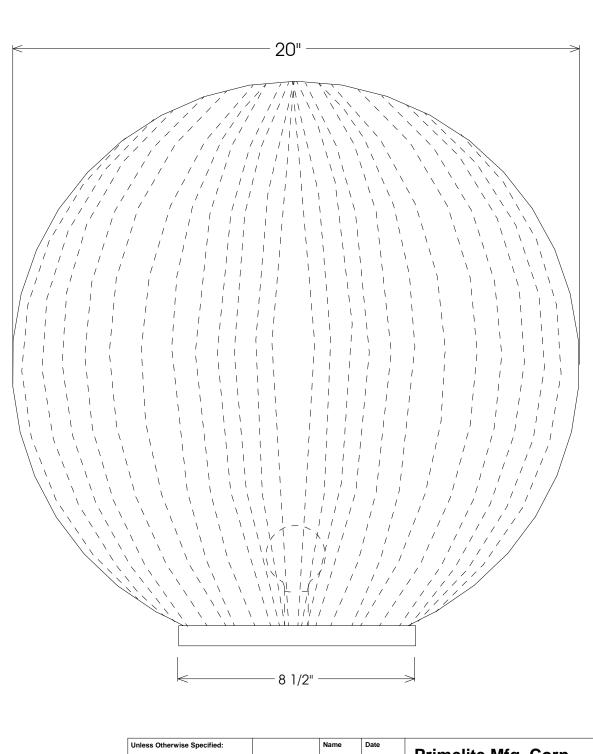

| Unless Otherwise Specified:                                                                                    |                       | Name   | Date     | Primelite Mfg. Corp.  1150  20" Prismatic Acrylic Post Light For 3" post |             |          |       |        |
|----------------------------------------------------------------------------------------------------------------|-----------------------|--------|----------|--------------------------------------------------------------------------|-------------|----------|-------|--------|
| Dimensions in Inches Tolerances: Fractional ± Angular: Mach ± Bend ± Two Place Decimal ± Three Place Decimal ± | Drawn                 | T.A.R. | 12/02/11 |                                                                          |             |          |       |        |
|                                                                                                                | Checked               |        |          |                                                                          |             |          |       |        |
|                                                                                                                | ENG Appr.             |        |          |                                                                          |             |          |       |        |
|                                                                                                                | MFR Appr.             |        |          |                                                                          |             |          |       |        |
|                                                                                                                | QA                    |        |          |                                                                          |             |          |       |        |
|                                                                                                                | Comments              |        |          | 1 '                                                                      |             |          |       |        |
| Acrylic with aluminum contour holder                                                                           | CAD Generated Drawing |        |          | Size                                                                     | Drawing No. |          |       | Rev    |
|                                                                                                                | Bulb not included     |        |          | Α                                                                        | A 0001 A    |          |       |        |
| Lamp: 1-200                                                                                                    | Dais not in           | oludod |          | ^                                                                        | "           | 001      |       | ^      |
| Do Not Scale Drawing                                                                                           |                       |        |          | Scale                                                                    | 1:3         | CAD File | Sheet | 1 of 1 |