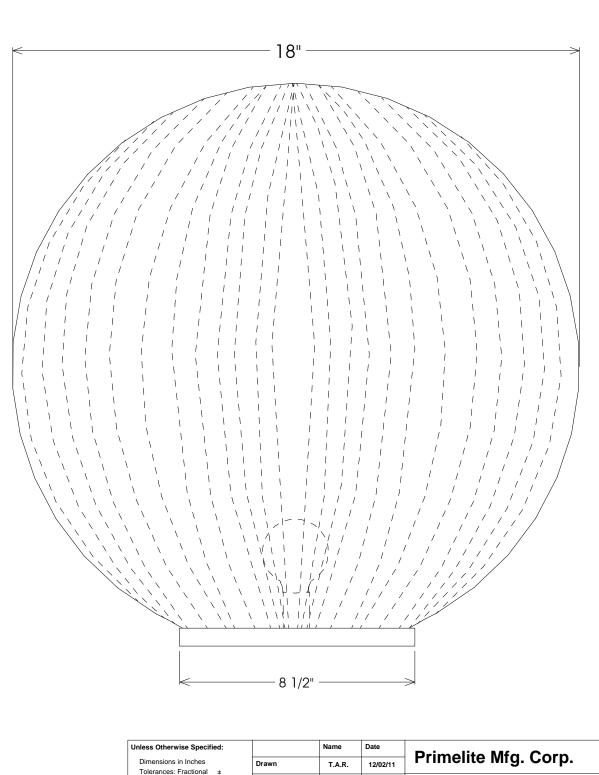

| Unless Otherwise Specified:                                                                |                   | Name                  | Date     | Drimelite Mfg. Com                                |             |          |       |        |
|--------------------------------------------------------------------------------------------|-------------------|-----------------------|----------|---------------------------------------------------|-------------|----------|-------|--------|
| Dimensions in Inches Tolerances: Fractional ±                                              | Drawn             | T.A.R.                | 12/02/11 | Primelite Mfg. Corp.                              |             |          |       |        |
| Tolerances, Practionial ± Angular: Mach ± Bend ± Two Place Decimal ± Three Place Decimal ± | Checked           |                       |          | 1148 18" Prismatic Acrylic Post Light For 3" post |             |          |       |        |
|                                                                                            | ENG Appr.         |                       |          |                                                   |             |          |       |        |
|                                                                                            | MFR Appr.         |                       |          |                                                   |             |          |       |        |
|                                                                                            | QA                |                       |          |                                                   |             |          |       |        |
|                                                                                            | Comments          | Comments              |          |                                                   |             |          |       |        |
| Acrylic with aluminum contour holder                                                       | CAD Generated D   | CAD Generated Drawing |          |                                                   | Drawing No. |          | Rev   |        |
|                                                                                            | Bulb not included |                       |          | <b>A</b>                                          | 0001 A      |          |       | Δ      |
| Lamp: 1-200                                                                                | Baib not in       | Baile flot illoladea  |          | ^                                                 | A           |          |       |        |
| Do Not Scale Drawing                                                                       |                   |                       |          | Scale                                             | 1:3         | CAD File | Sheet | 1 of 1 |