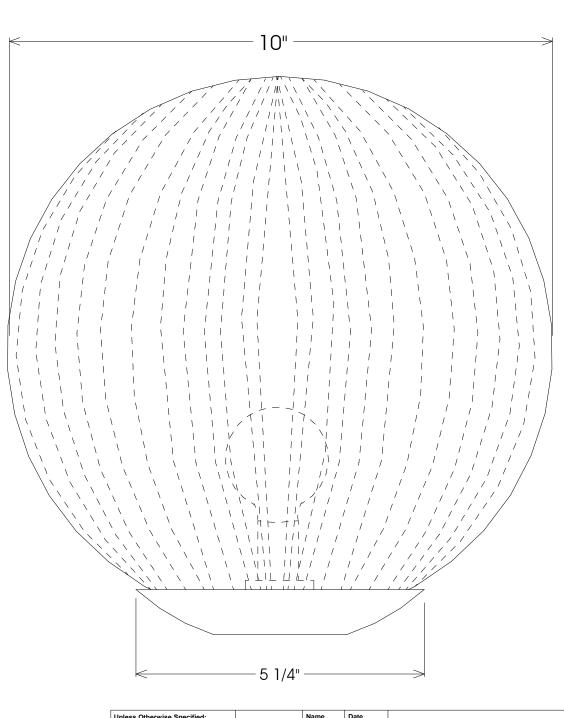

| Unless Otherwise Specified:  Dimensions in Inches Tolerances: Fractional ± Angular: Mach ± Bend ± Two Place Decimal ± Three Place Decimal ± | Drawn                                   | Name<br>T.A.R. | Date 12/02/11 | Primelite Mfg. Corp.  1140  10" Prismatic Acrylic Post Light For 3" post |             |          |       |        |
|---------------------------------------------------------------------------------------------------------------------------------------------|-----------------------------------------|----------------|---------------|--------------------------------------------------------------------------|-------------|----------|-------|--------|
|                                                                                                                                             | Checked                                 |                |               |                                                                          |             |          |       |        |
|                                                                                                                                             | ENG Appr.                               |                |               |                                                                          |             |          |       |        |
|                                                                                                                                             | MFR Appr.                               |                |               |                                                                          |             |          |       |        |
|                                                                                                                                             | QA                                      |                |               |                                                                          |             |          |       |        |
|                                                                                                                                             | Comments                                |                |               | 1                                                                        |             |          |       |        |
| Acrylic with aluminum contour holder                                                                                                        | CAD Generated Drawing Bulb not included |                |               | Size                                                                     | Drawing No. |          |       | Rev    |
| Lamp: 1-100                                                                                                                                 |                                         |                |               | Α                                                                        | 0001        |          |       | Α      |
| Do Not Scale Drawing                                                                                                                        |                                         |                |               | Scale                                                                    | 1:2         | CAD File | Sheet | 1 of 1 |