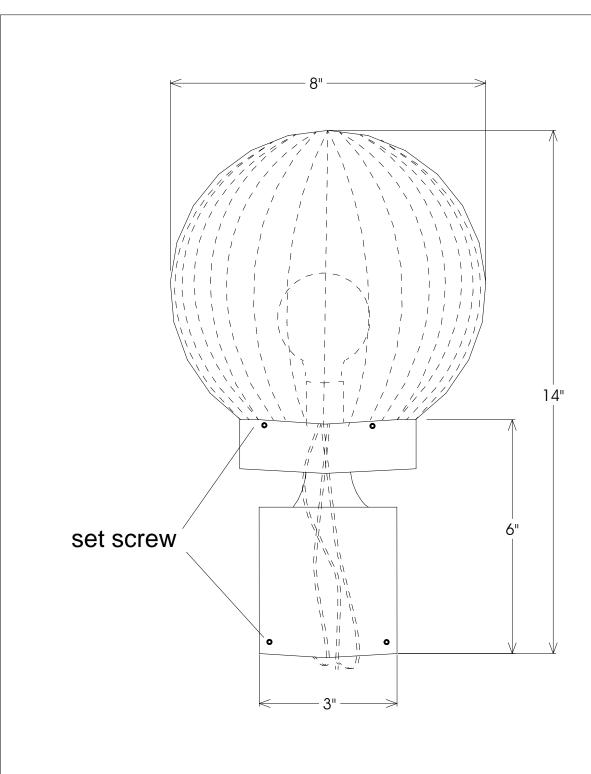

| Unless Otherwise Specified:                                                                                    |                       | Name              | Date     | Primelite Mfg. Corp.  1138 prismatic acrylic For 3" post |             |          |       |        |
|----------------------------------------------------------------------------------------------------------------|-----------------------|-------------------|----------|----------------------------------------------------------|-------------|----------|-------|--------|
| Dimensions in Inches Tolerances: Fractional ± Angular: Mach ± Bend ± Two Place Decimal ± Three Place Decimal ± | Drawn                 | T.A.R.            | 12/02/11 |                                                          |             |          |       |        |
|                                                                                                                | Checked               |                   |          |                                                          |             |          |       |        |
|                                                                                                                | ENG Appr.             |                   |          |                                                          |             |          |       |        |
|                                                                                                                | MFR Appr.             |                   |          |                                                          |             |          |       |        |
|                                                                                                                | QA                    |                   |          |                                                          |             |          |       |        |
|                                                                                                                | Comments              | Comments          |          |                                                          | 1 .         |          |       |        |
| Acrylic with aluminum necked holder                                                                            | CAD Generated Drawing |                   |          | Size                                                     | Drawing No. |          |       | Rev    |
|                                                                                                                | Bulb not in           | Bulb not included |          |                                                          | A 0001      |          |       |        |
| Lamp: 1-75A                                                                                                    | 20.5 1101 11          | ioiaaoa           |          |                                                          | "           |          |       | A      |
| Do Not Scale Drawing                                                                                           |                       |                   |          | Scale                                                    | 1:4         | CAD File | Sheet | 1 of 1 |