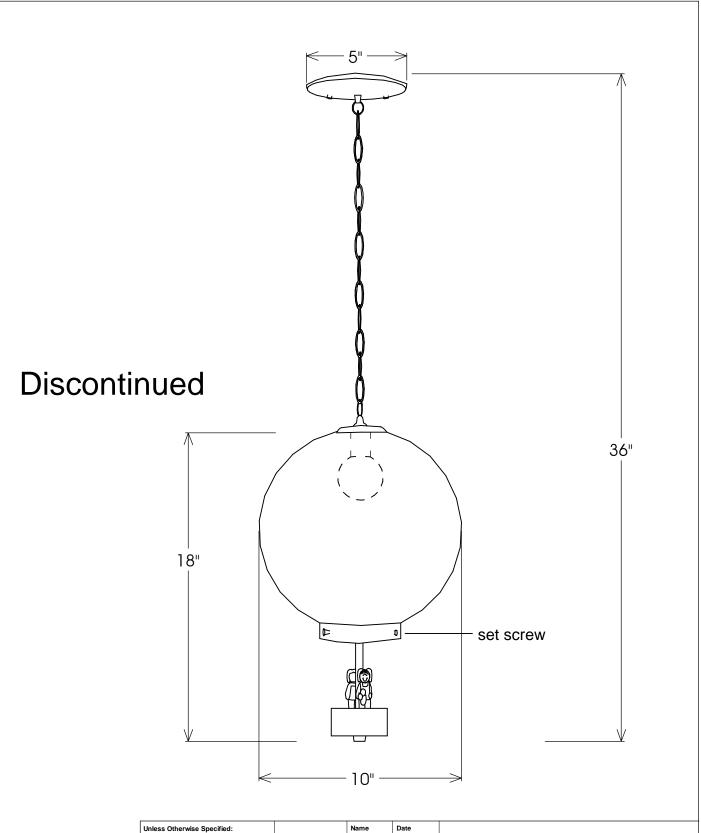

| Unless Otherwise Specified:                                                                                    |                        | Name                  | Date    | D : 114 MG O             |        |       |        |     |
|----------------------------------------------------------------------------------------------------------------|------------------------|-----------------------|---------|--------------------------|--------|-------|--------|-----|
| Dimensions in Inches Tolerances: Fractional ± Angular: Mach ± Bend ± Two Place Decimal ± Three Place Decimal ± | Drawn                  | T.A.R.                | 10/5/10 | Primelite Mfg. Corp.     |        |       |        |     |
|                                                                                                                | Checked                |                       |         | 106 GD<br>Girl with doll |        |       |        |     |
|                                                                                                                | ENG Appr.              |                       |         |                          |        |       |        |     |
|                                                                                                                | MFR Appr.              |                       |         |                          |        |       |        |     |
|                                                                                                                | QA                     |                       |         |                          |        |       |        |     |
|                                                                                                                | Comments               |                       |         |                          |        |       |        |     |
|                                                                                                                |                        | CAD Generated Drawing |         |                          | A 0001 |       |        | Rev |
|                                                                                                                | Do Not Manually Update |                       |         | Α                        |        |       |        | Α   |
| Lamp: 1-100A                                                                                                   |                        |                       |         | Scale 1:4 CAD File       |        | Sheet | 1 of 1 |     |