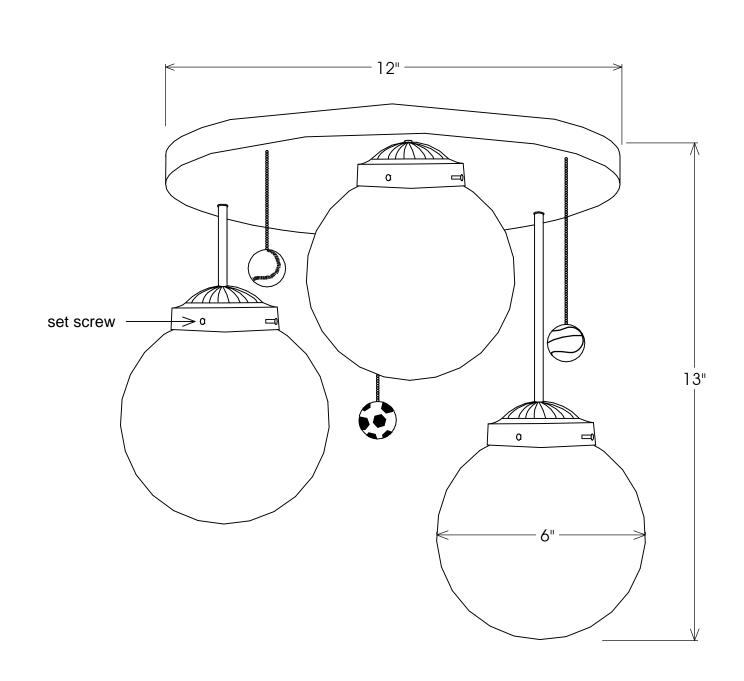

## Discontinued

| Unless Otherwise Specified:                                                                                    |                        | Name                  | Date    | Primelite Mfg. Corp.  104 SP Sports |                 |          |         |        |
|----------------------------------------------------------------------------------------------------------------|------------------------|-----------------------|---------|-------------------------------------|-----------------|----------|---------|--------|
| Dimensions in Inches Tolerances: Fractional ± Angular: Mach ± Bend ± Two Place Decimal ± Three Place Decimal ± | Drawn                  | T.A.R.                | 10/5/10 |                                     |                 |          |         |        |
|                                                                                                                | Checked                |                       |         |                                     |                 |          |         |        |
|                                                                                                                | ENG Appr.              |                       |         |                                     |                 |          |         |        |
|                                                                                                                | MFR Appr.              |                       |         |                                     |                 |          |         |        |
|                                                                                                                | QA                     |                       |         |                                     |                 |          |         |        |
|                                                                                                                | Comments               |                       |         |                                     |                 |          |         |        |
| Construction: Aluminum                                                                                         | CAD Generated Dra      | CAD Generated Drawing |         |                                     | Drawing No. Rev |          |         | Rev    |
|                                                                                                                | Do Not Manually Update |                       |         | Α                                   |                 |          |         | Α      |
| Lamp: 3/60                                                                                                     |                        |                       |         |                                     | :3              | CAD File | Sheet , | 1 of 1 |