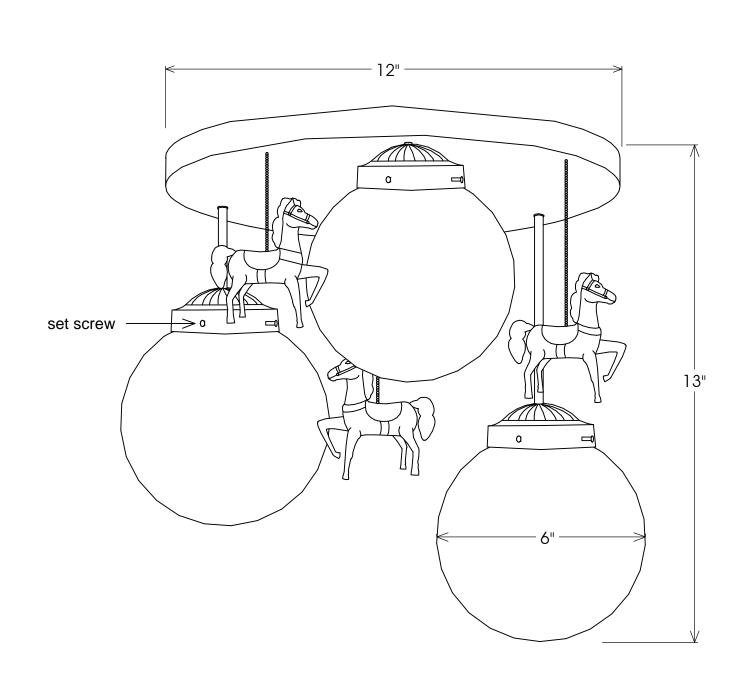

## Discontinued

| Unless Otherwise Specified:                                                                                    |                                                 | Name   | Date    | Primelite Mfg. Corp.  104 HO Horses |                 |   |              |   |
|----------------------------------------------------------------------------------------------------------------|-------------------------------------------------|--------|---------|-------------------------------------|-----------------|---|--------------|---|
| Dimensions in Inches Tolerances: Fractional ± Angular: Mach ± Bend ± Two Place Decimal ± Three Place Decimal ± | Drawn                                           | T.A.R. | 10/6/10 |                                     |                 |   |