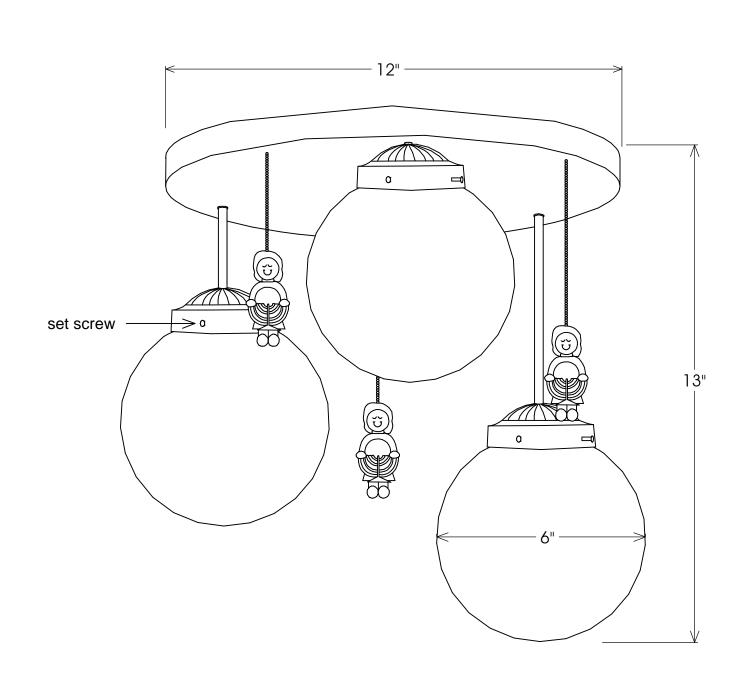

## Discontinued

| Unless Otherwise Specified:                                                                                    |                                                 | Name   | Date    | Primelite Mfg. Corp.  104 GM Girl with Menorah |             |       |        |
|----------------------------------------------------------------------------------------------------------------|-------------------------------------------------|--------|---------|------------------------------------------------|-------------|-------|--------|
| Dimensions in Inches Tolerances: Fractional ± Angular: Mach ± Bend ± Two Place Decimal ± Three Place Decimal ± | Drawn                                           | T.A.R. | 10/5/10 |                                                |             |       |        |
|                                                                                                                | Checked                                         |        |         |                                                |             |       |        |
|                                                                                                                | ENG Appr.                                       |        |         |                                                |             |       |        |
|                                                                                                                | MFR Appr.                                       |        |         |                                                |             |       |        |
|                                                                                                                | QA                                              |        |         |                                                |             |       |        |
|                                                                                                                | Comments                                        |        |         |                                                |             |       |        |
| Construction: Aluminum                                                                                         | CAD Generated Drawing<br>Do Not Manually Update |        |         | Size                                           | Drawing No. |       |        |
|                                                                                                                |                                                 |        |         | Α                                              | 0001        |       | Α      |
| Lamp: 3/60                                                                                                     |                                                 |        |         | Scale 1:                                       | 3 CAD File  | Sheet | 1 of 1 |