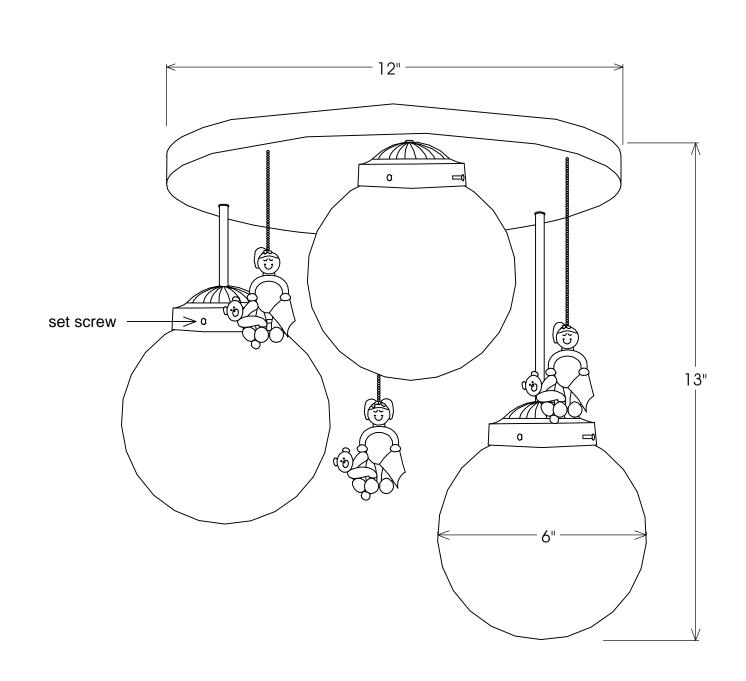

## Discontinued

| Unless Otherwise Specified:                                                                                    |                        | Name   | Date    |                             | 114 846  | _     |        |
|----------------------------------------------------------------------------------------------------------------|------------------------|--------|---------|-----------------------------|----------|-------|--------|
| Dimensions in Inches Tolerances: Fractional ± Angular: Mach ± Bend ± Two Place Decimal ± Three Place Decimal ± | Drawn                  | T.A.R. | 10/6/10 | Primelite Mfg. Corp.        |          |       |        |
|                                                                                                                | Checked                |        |         | 104 GB<br>Girl with Blanket |          |       |        |
|                                                                                                                | ENG Appr.              |        |         |                             |          |       |        |
|                                                                                                                | MFR Appr.              |        |         |                             |          |       |        |
|                                                                                                                | QA                     |        |         |                             |          |       |        |
|                                                                                                                | Comments               |        |         |                             |          |       |        |
| Construction: Aluminum                                                                                         | CAD Generated Drawing  |        | Size    | Drawing No. Rev             |          | Rev   |        |
|                                                                                                                | Do Not Manually Update |        |         |                             |          | Α     | Α      |
| Lamp: 3/60                                                                                                     |                        |        |         | Scale 1:                    | CAD File | Sheet | 1 of 1 |