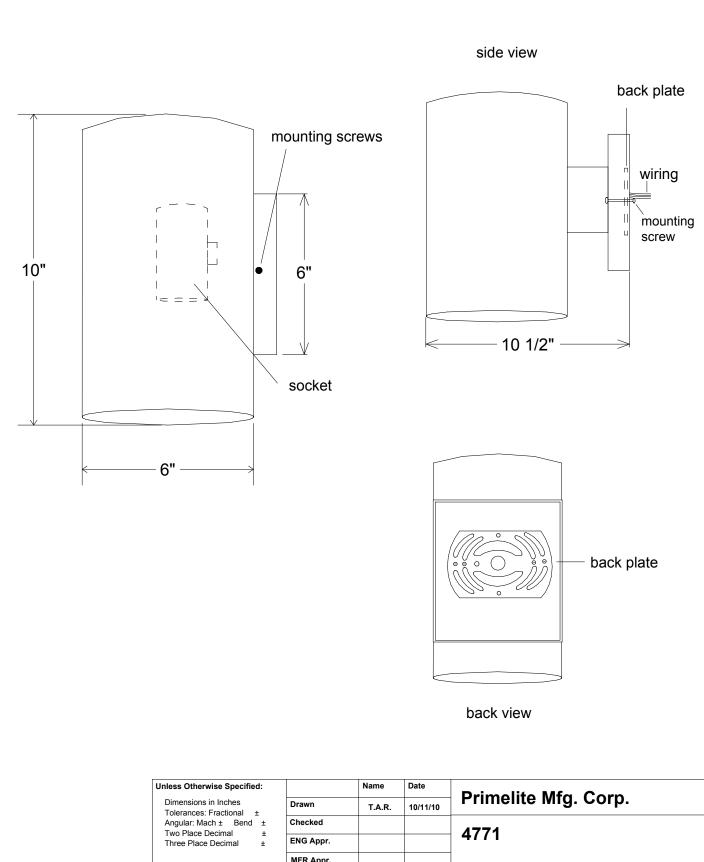

| onless Otherwise Specified.                                                                                                                         |                                                 | Ivaille | Date     | Deir                 | Drimalita Mfa Cara |          |       |        |  |
|-----------------------------------------------------------------------------------------------------------------------------------------------------|-------------------------------------------------|---------|----------|----------------------|--------------------|----------|-------|--------|--|
| Dimensions in Inches Tolerances: Fractional ± Angular: Mach ± Bend ± Two Place Decimal ± Three Place Decimal ±  Construction: Acrylic  Lamp: 1-100A | Drawn                                           | T.A.R.  | 10/11/10 | Primelite Mfg. Corp. |                    |          |       |        |  |
|                                                                                                                                                     | Checked                                         |         |          |                      |                    |          |       |        |  |
|                                                                                                                                                     | ENG Appr.                                       |         |          | 4//                  | 4771               |          |       |        |  |
|                                                                                                                                                     | MFR Appr.                                       |         |          |                      |                    |          |       |        |  |
|                                                                                                                                                     | QA                                              |         |          |                      |                    |          |       |        |  |
|                                                                                                                                                     | Comments                                        |         |          |                      |                    |          |       |        |  |
|                                                                                                                                                     | CAD Generated Drawing<br>Do Not Manually Update |         | Size     | Drawing No.          |                    |          | Rev   |        |  |
|                                                                                                                                                     |                                                 |         |          | Α                    | 0001               |          |       | Α      |  |
|                                                                                                                                                     |                                                 |         |          | Scale                | 1:3                | CAD File | Sheet | 1 of 1 |  |