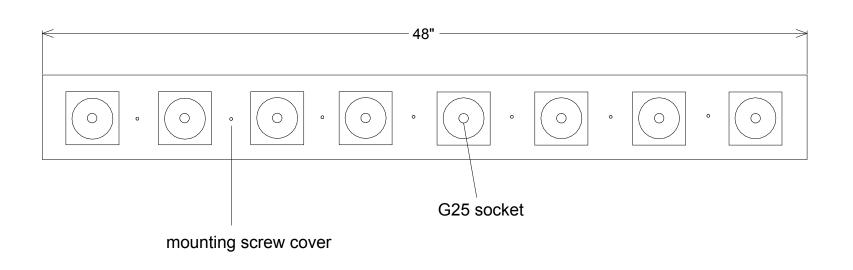

Lamp: 8-G25 60W Maximum
Not included

| Unless Otherwise Specified:                                                                                    |                                                         | Name   | Date     | Primelight Mfg. Corp.  4248 8 Light Wall Strip with Ice Cubes |                  |          |       |        |
|----------------------------------------------------------------------------------------------------------------|---------------------------------------------------------|--------|----------|---------------------------------------------------------------|------------------|----------|-------|--------|
| Dimensions in Inches Tolerances: Fractional ± Angular: Mach ± Bend ± Two Place Decimal ± Three Place Decimal ± | Drawn                                                   | T.A.R. | 06/03/10 |                                                               |                  |          |       |        |
|                                                                                                                | Checked                                                 |        |          |                                                               |                  |          |       |        |
|                                                                                                                | ENG Appr.                                               |        |          |                                                               |                  |          |       |        |
|                                                                                                                | MFR Appr.                                               |        |          |                                                               |                  |          |       |        |
|                                                                                                                | QA                                                      |        |          |                                                               |                  |          |       |        |
|                                                                                                                | Comments  CAD Generated Drawing  Do Not Manually Update |        |          |                                                               | _                |          |       |        |
|                                                                                                                |                                                         |        |          | Size                                                          | Drawing No. 0001 |          |       | Rev    |
|                                                                                                                |                                                         |        |          | Α                                                             |                  |          |       | Α      |
|                                                                                                                |                                                         |        |          | Scale 1:                                                      | 6                | CAD File | Sheet | 1 of 1 |