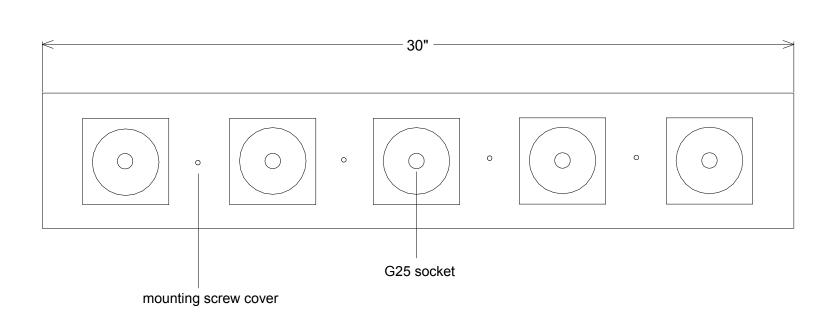

Lamp: 5-G25 60W Maximum
Not included

| Unless Otherwise Specified:                                                                                    |                        | Name                  | Date     | Primelight Mfg. Corp.  4230 5 Light Wall Strip with Ice Cubes |                         |          |       |        |
|----------------------------------------------------------------------------------------------------------------|------------------------|-----------------------|----------|---------------------------------------------------------------|-------------------------|----------|-------|--------|
| Dimensions in Inches Tolerances: Fractional ± Angular: Mach ± Bend ± Two Place Decimal ± Three Place Decimal ± | Drawn                  | T.A.R.                | 06/03/10 |                                                               |                         |          |       |        |
|                                                                                                                | Checked                |                       |          |                                                               |                         |          |       |        |
|                                                                                                                | ENG Appr.              |                       |          |                                                               |                         |          |       |        |
|                                                                                                                | MFR Appr.              |                       |          |                                                               |                         |          |       |        |
|                                                                                                                | QA                     |                       |          |                                                               |                         |          |       |        |
|                                                                                                                | Comments               |                       |          |                                                               |                         |          |       |        |
|                                                                                                                |                        | CAD Generated Drawing |          |                                                               | Drawing No. Rev  0001 A |          |       | Rev    |
|                                                                                                                | Do Not Manually Update |                       |          | Α                                                             |                         |          |       | Α      |
|                                                                                                                |                        |                       |          | Scale 1:                                                      | 4                       | CAD File | Sheet | 1 of 1 |