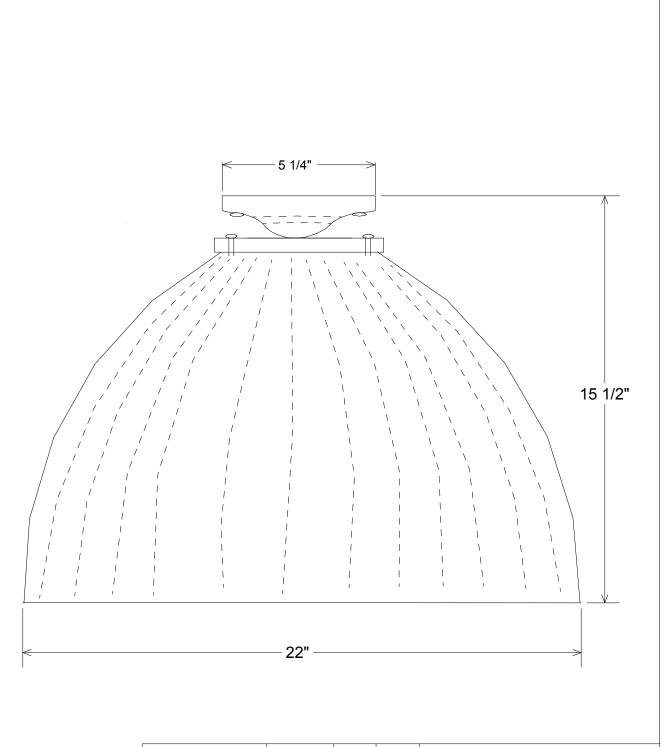

| Unless Otherwise Specified:                                                                                    |                       | Name   | Date     | Primelite Mfg. Corp.  181/1224 F  22" Acrylic Prismatic |                 |          |         |        |
|----------------------------------------------------------------------------------------------------------------|-----------------------|--------|----------|---------------------------------------------------------|-----------------|----------|---------|--------|
| Dimensions in Inches Tolerances: Fractional ± Angular: Mach ± Bend ± Two Place Decimal ± Three Place Decimal ± | Drawn                 | T.A.R. | 06/14/10 |                                                         |                 |          |         |        |
|                                                                                                                | Checked               |        |          |                                                         |                 |          |         |        |
|                                                                                                                | ENG Appr.             |        |          |                                                         |                 |          |         |        |
|                                                                                                                | MFR Appr.             |        |          |                                                         |                 |          |         |        |
|                                                                                                                | QA                    |        |          |                                                         |                 |          |         |        |
|                                                                                                                | Comments              |        |          |                                                         |                 |          |         |        |
| Construction: steel                                                                                            | CAD Generated Drawing |        |          | Size                                                    | Drawing No. Rev |          |         | Rev    |
| Plating and painted finishes available                                                                         | Do Not Manually Up    | odate  |          | Α                                                       | 0001            |          |         | Α      |
| Lamp: 1-1000                                                                                                   |                       |        |          | Scale                                                   | 1:3             | CAD File | Sheet , | 1 of 1 |