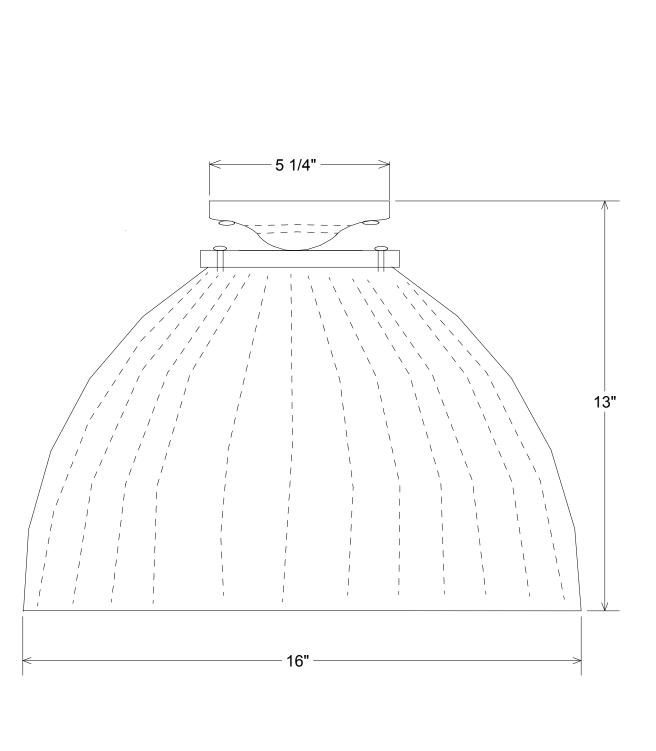

| Unless Otherwise Specified:  Dimensions in Inches Tolerances: Fractional ± Angular: Mach ± Bend ± Two Place Decimal ± Three Place Decimal ± |                                              | Name   | Date     | Duime elite Mfer Cours              |                 |             |       |        |
|---------------------------------------------------------------------------------------------------------------------------------------------|----------------------------------------------|--------|----------|-------------------------------------|-----------------|-------------|-------|--------|
|                                                                                                                                             | Drawn                                        | T.A.R. | 06/14/10 | Primelite Mfg. Corp.                |                 |             |       |        |
|                                                                                                                                             | Checked                                      |        |          | 181/1164 F<br>16" Acrylic Prismatic |                 |             |       |        |
|                                                                                                                                             | ENG Appr.                                    |        |          |                                     |                 |             |       |        |
|                                                                                                                                             | MFR Appr.                                    |        |          |                                     |                 |             |       |        |
|                                                                                                                                             | QA                                           |        |          |                                     |                 |             |       |        |
|                                                                                                                                             | Comments                                     |        |          |                                     |                 |             |       |        |
| Construction: steel                                                                                                                         | CAD Generated Drawing Do Not Manually Update |        |          | Size                                | Drawing No. Rev |             |       | Rev    |
|                                                                                                                                             |                                              |        |          | Α                                   | 0001            |             |       | Δ      |
| Plating and painted finishes available                                                                                                      |                                              |        |          | _                                   | 0               | <b>70</b> 1 |       |        |
| Lamp: 1-300                                                                                                                                 |                                              |        |          | Scale                               | 1:2             | CAD File    | Sheet | 1 of 1 |