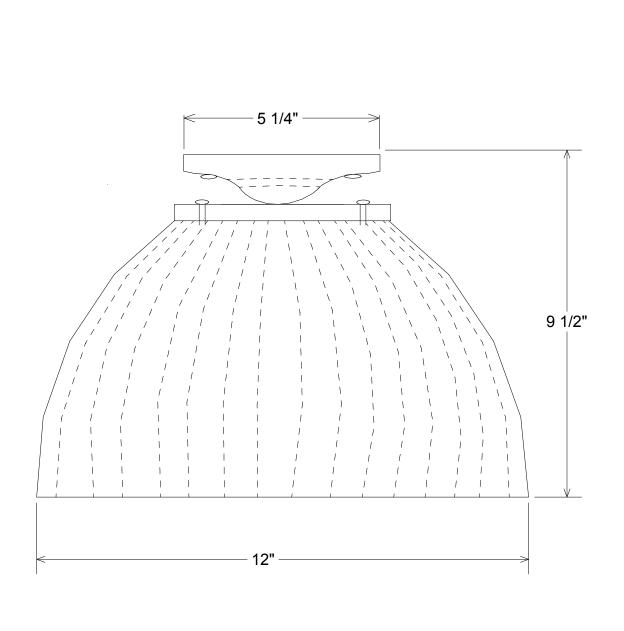

| Unless Otherwise Specified:                                                                                    |                                 | Name   | Date     | Primelite Mfg. Corp.  181/1124 F  12" Acrylic Prismatic |                 |          |         |      |
|----------------------------------------------------------------------------------------------------------------|---------------------------------|--------|----------|---------------------------------------------------------|-----------------|----------|---------|------|
| Dimensions in Inches Tolerances: Fractional ± Angular: Mach ± Bend ± Two Place Decimal ± Three Place Decimal ± | Drawn                           | T.A.R. | 06/14/10 |                                                         |                 |          |         |      |
|                                                                                                                | Checked                         |        |          |                                                         |                 |          |         |      |
|                                                                                                                | ENG Appr.                       |        |          |                                                         |                 |          |         |      |
|                                                                                                                | MFR Appr.                       |        |          |                                                         |                 |          |         |      |
|                                                                                                                | QA                              |        |          |                                                         |                 |          |         |      |
|                                                                                                                | Comments  CAD Generated Drawing |        |          |                                                         |                 |          |         |      |
| Construction: steel                                                                                            |                                 |        |          | Size                                                    | Drawing No. Rev |          |         | Rev  |
| Plating and painted finishes available                                                                         | Do Not Manually Up              | date   |          | A                                                       | 0001 A          |          |         | A    |
| Lamp: 1-150                                                                                                    | _                               |        |          | Scale                                                   | 1:2             | CAD File | Sheet 1 | of 1 |