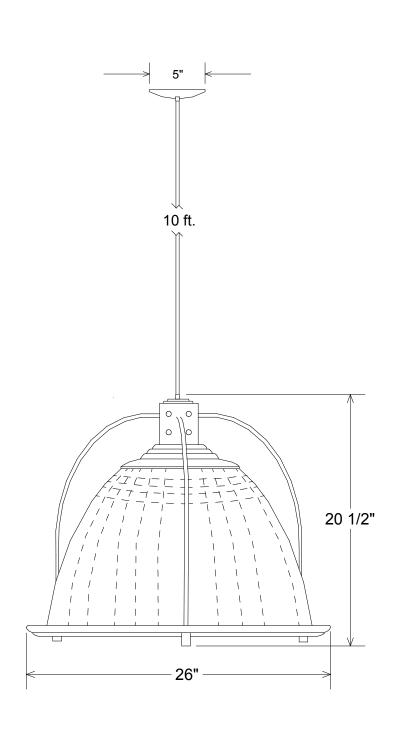

| Unless Otherwise Specified:                                                                                    |                    | Name   | Date     | Primelite Mfg. Corp.  161/1224  26" Acrylic Prismatic w/ Bars |             |          |       |        |
|----------------------------------------------------------------------------------------------------------------|--------------------|--------|----------|---------------------------------------------------------------|-------------|----------|-------|--------|
| Dimensions in Inches Tolerances: Fractional ± Angular: Mach ± Bend ± Two Place Decimal ± Three Place Decimal ± | Drawn              | T.A.R. | 06/01/10 |                                                               |             |          |       |        |
|                                                                                                                | Checked            |        |          |                                                               |             |          |       |        |
|                                                                                                                | ENG Appr.          |        |          |                                                               |             |          |       |        |
|                                                                                                                | MFR Appr.          |        |          |                                                               |             |          |       |        |
|                                                                                                                | QA                 |        |          |                                                               |             |          |       |        |
|                                                                                                                | Comments           |        |          |                                                               |             |          |       |        |
| Construction: steel CAD Generated Dra                                                                          |                    |        |          | Size                                                          | Drawing No. |          |       |        |
| Plating and painted finishes available                                                                         | Do Not Manually Up |        |          | Α                                                             | 0001        |          |       | Α      |
| Lamp: 1-300A or 1-250 HID                                                                                      |                    |        |          | Scale                                                         | 1:7         | CAD File | Sheet | 1 of 1 |