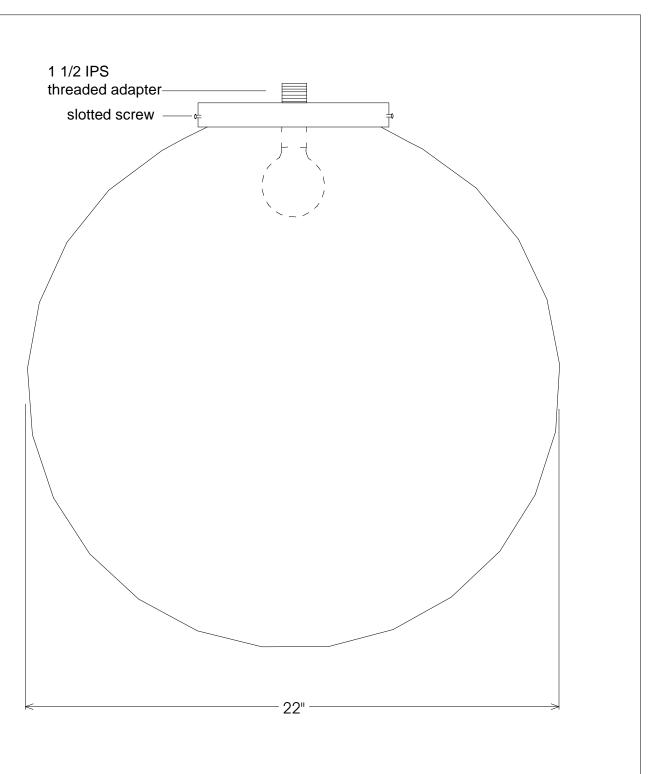

| Unless Otherwise Specified:  Dimensions in Inches Tolerances: Fractional ± Angular: Mach ± Bend ± Two Place Decimal ± Three Place Decimal ± | Drawn                                    | Name<br>T.A.R. | Date 06/08/12 | Primelite Mfg. Corp.         |             |          |       |        |
|---------------------------------------------------------------------------------------------------------------------------------------------|------------------------------------------|----------------|---------------|------------------------------|-------------|----------|-------|--------|
|                                                                                                                                             | Checked                                  |                |               | 292D<br>Made for heavy gauge |             |          |       |        |
|                                                                                                                                             | ENG Appr.                                |                |               |                              |             |          |       |        |
|                                                                                                                                             | MFR Appr.                                |                |               |                              |             |          |       |        |
|                                                                                                                                             | QA                                       |                |               |                              |             |          |       |        |
|                                                                                                                                             | Comments                                 |                |               |                              |             |          |       |        |
| Acrylic with aluminum necked holder                                                                                                         | CAD Generated Drawing  Bulb not included |                |               | Size                         | Drawing No. |          |       | Rev    |
| Lamp: 1-200A                                                                                                                                |                                          |                |               | Α                            | 0001        |          |       | Α      |
| Lump. 1-200A                                                                                                                                |                                          |                |               |                              |             |          |       |        |
| Do Not Scale Drawing                                                                                                                        |                                          |                |               | Scale                        | 1:4         | CAD File | Sheet | 1 of 1 |