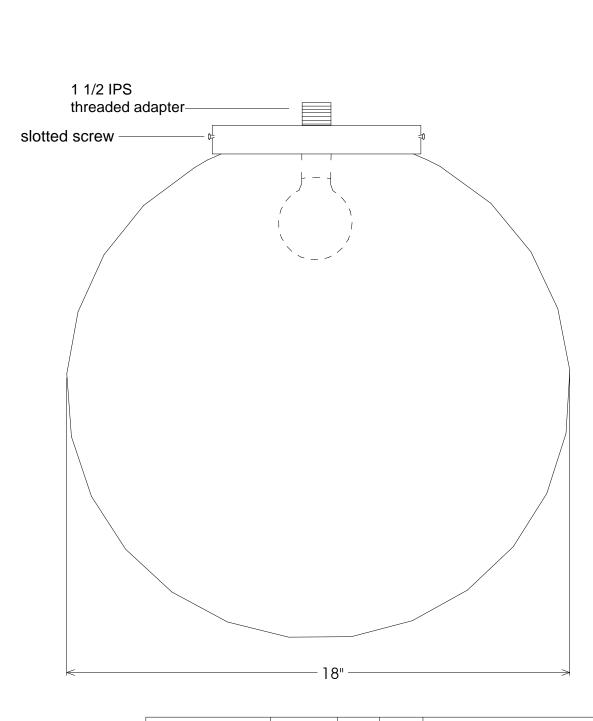

|  | Unless Otherwise Specified:  Dimensions in Inches Tolerances: Fractional ± Angular: Mach ± Bend ± Two Place Decimal ± Three Place Decimal ± |                                         | Name   | Date     | Primelite Mfg. Corp.  288D  Made for heavy gauge |     |          |       |        |
|--|---------------------------------------------------------------------------------------------------------------------------------------------|-----------------------------------------|--------|----------|--------------------------------------------------|-----|----------|-------|--------|
|  |                                                                                                                                             | Drawn                                   | T.A.R. | 06/06/12 |                                                  |     |          |       |        |
|  |                                                                                                                                             | Checked                                 |        |          |                                                  |     |          |       |        |
|  |                                                                                                                                             | ENG Appr.                               |        |          |                                                  |     |          |       |        |
|  |                                                                                                                                             | MFR Appr.                               |        |          |                                                  |     |          |       |        |
|  |                                                                                                                                             | QA                                      |        |          |                                                  |     |          |       |        |
|  |                                                                                                                                             | Comments                                |        |          |                                                  |     |          |       |        |
|  | Acrylic with aluminum<br>necked holder                                                                                                      | CAD Generated Drawing Bulb not included |        |          | Size Drawing No.  A 0001                         |     |          |       | Rev    |
|  | Lamp: 1-200A                                                                                                                                |                                         |        |          |                                                  |     |          |       | Α      |
|  | Do Not Scale Drawing                                                                                                                        |                                         |        |          | Scale                                            | 1:4 | CAD File | Sheet | 1 of 1 |