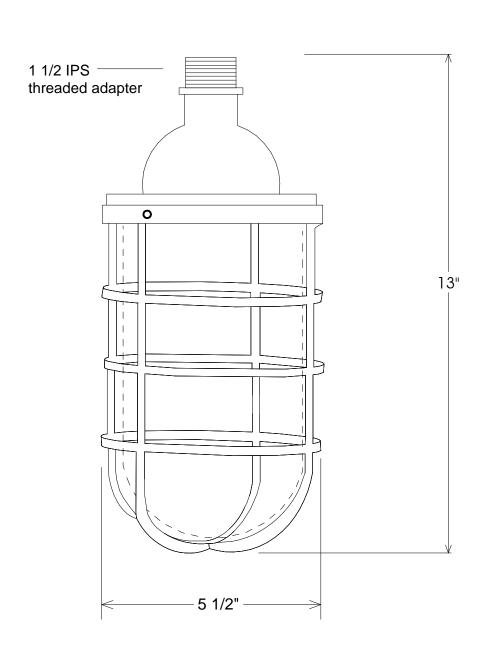

| Unless Otherwise Specified:                                                                                                                   |                        | Name                            | Date     | Primelite Mfg. Corp.  26/8 WGD  Made for heavy gauge |                 |          |       |        |
|-----------------------------------------------------------------------------------------------------------------------------------------------|------------------------|---------------------------------|----------|------------------------------------------------------|-----------------|----------|-------|--------|
| Dimensions in Inches Tolerances: Fractional ± Angular: Mach ± Bend ± Two Place Decimal ± Three Place Decimal ±  Construction: aluminum, glass | Drawn                  | T.A.R.                          | 06/05/12 |                                                      |                 |          |       |        |
|                                                                                                                                               | Checked                |                                 |          |                                                      |                 |          |       |        |
|                                                                                                                                               | ENG Appr.              |                                 |          |                                                      |                 |          |       |        |
|                                                                                                                                               | MFR Appr.              |                                 |          |                                                      |                 |          |       |        |
|                                                                                                                                               | QA                     |                                 |          |                                                      |                 |          |       |        |
|                                                                                                                                               | Comments               | Comments  CAD Generated Drawing |          |                                                      |                 |          |       |        |
|                                                                                                                                               | CAD Generated Dra      |                                 |          |                                                      | Drawing No. Rev |          |       | Rev    |
|                                                                                                                                               | Do Not Manually Update |                                 |          | Α                                                    |                 |          |       | Α      |
| Lamp: 1-200A                                                                                                                                  |                        |                                 |          | Scale                                                | 1:5             | CAD File | Sheet | 1 of 1 |